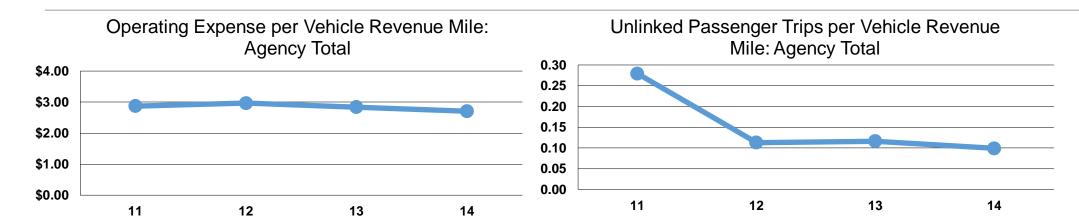

#### **Performance Measures**

#### **Service Efficiency**

|                 | Operating Expenses per | Operating Expenses per |
|-----------------|------------------------|------------------------|
| Mode            | Vehicle Revenue Mile   | Vehicle Revenue Hour   |
| Demand Response | \$2.71                 | \$10.10                |
| Total           | <b>\$2.71</b>          | \$10.10                |

## **Service Effectiveness**

| -               | Operating Expenses per Unlinked | Unlinked Trips per<br>Vehicle Revenue | Unlinked Trips per<br>Vehicle Revenue |  |  |  |
|-----------------|---------------------------------|---------------------------------------|---------------------------------------|--|--|--|
| Mode            | Passenger Trip                  | Mile                                  | Hour                                  |  |  |  |
| Demand Response | \$27.21                         | 0.1                                   | 0.4                                   |  |  |  |
| Total           | \$27.21                         | 0.1                                   | 0.4                                   |  |  |  |