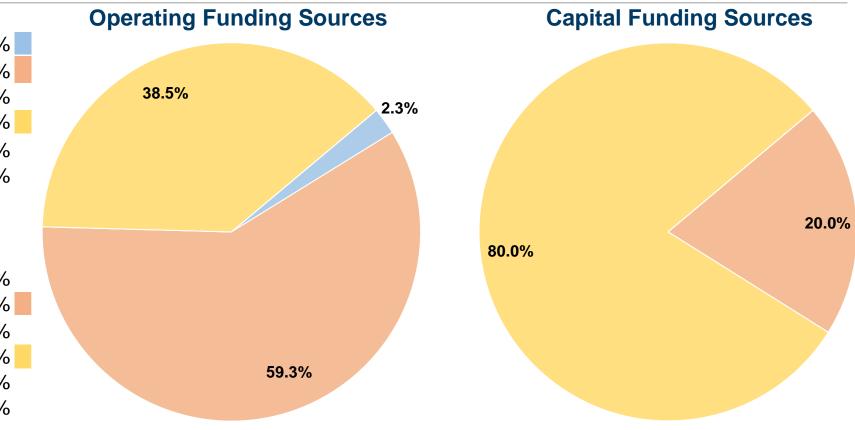

## **Financial Information**

### **Sources of Capital Funds Expended**

| \$0     | 0.0%                           |
|---------|--------------------------------|
| \$341   | 20.0%                          |
| \$0     | 0.0%                           |
| \$1,362 | 80.0%                          |
| \$0     | 0.0%                           |
| \$1,703 | 100.0%                         |
|         | \$341<br>\$0<br>\$1,362<br>\$0 |