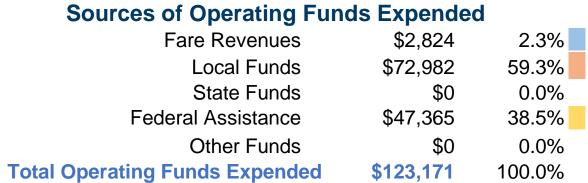

## **Financial Information**

## **Summary of Operating Expenses (OE)**

\$123,171 Total Operating Expenses