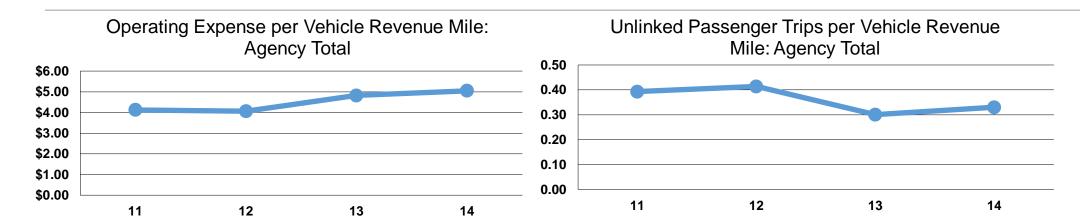

#### **Service Efficiency**

|                 | Operating Expenses per | Operating Expenses pe |  |
|-----------------|------------------------|-----------------------|--|
| Mode            | Vehicle Revenue Mile   | Vehicle Revenue Hou   |  |
| Demand Response | \$5.04                 | \$133.15              |  |
| Total           | \$5.04                 | \$133.1               |  |

# **Service Effectiveness**

|                 | Operating Expenses per Unlinked | Unlinked Trips per<br>Vehicle Revenue | Unlinked Trips per<br>Vehicle Revenue |
|-----------------|---------------------------------|---------------------------------------|---------------------------------------|
| Mode            | Passenger Trip                  | Mile                                  | Hour                                  |
| Demand Response | \$15.28                         | 0.3                                   | 8.7                                   |
| Total           | \$15.28                         | 0.3                                   | 8.7                                   |