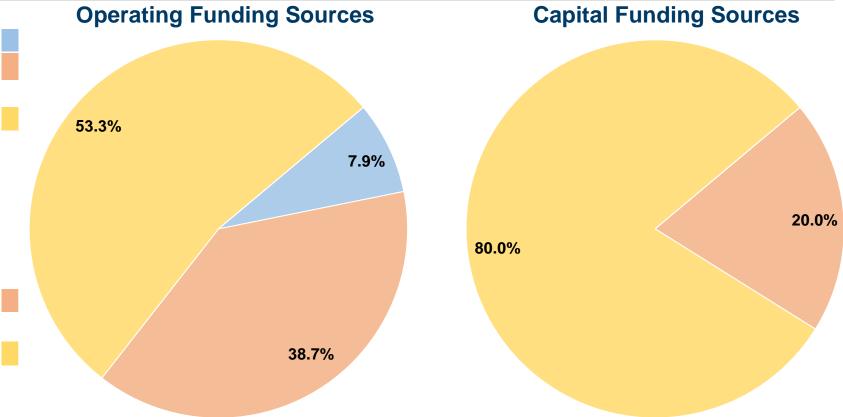

#### **Sources of Capital Funds Expended**

| Fare Revenues                | \$0     | 0.0%   |
|------------------------------|---------|--------|
| Local Funds                  | \$1,638 | 20.0%  |
| State Funds                  | \$0     | 0.0%   |
| Federal Assistance           | \$6,550 | 80.0%  |
| Other Funds                  | \$0     | 0.0%   |
| Total Capital Funds Expended | \$8,188 | 100.0% |