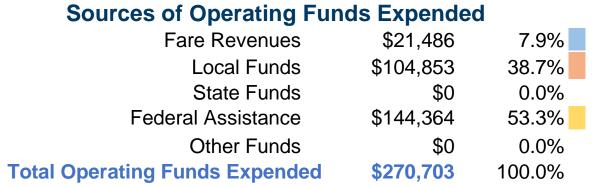

#### **Summary of Operating Expenses (OE)**

\$270,703 Total Operating Expenses

#### **Sources of Capital Funds Expended**

| Fare Revenues                | \$0     | 0.0%   |
|------------------------------|---------|--------|
| Local Funds                  | \$1,638 | 20.0%  |
| State Funds                  | \$0     | 0.0%   |
| Federal Assistance           | \$6,550 | 80.0%  |
| Other Funds                  | \$0     | 0.0%   |
| Total Capital Funds Expended | \$8,188 | 100.0% |