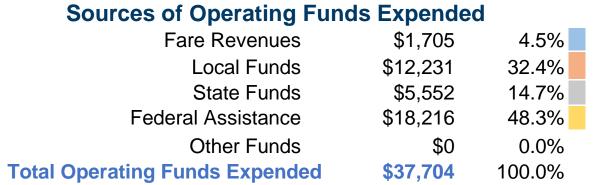

#### **Summary of Operating Expenses (OE)**

\$37,704 Total Operating Expenses

#### **Sources of Capital Funds Expended**

Fare Revenues \$0
Local Funds \$0
State Funds \$0
Federal Assistance \$0
Other Funds \$0

Total Capital Funds Expended \$0