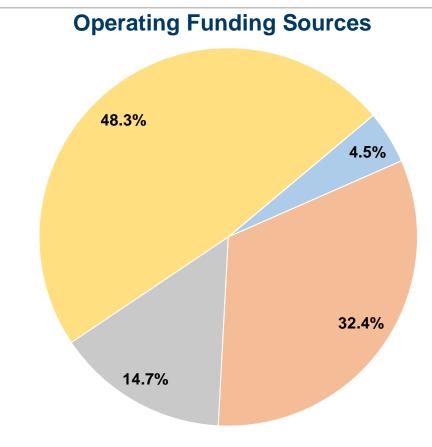

#### **Summary of Operating Expenses (OE)**

\$37,704 Total Operating Expenses

#### **Sources of Capital Funds Expended**

Fare Revenues \$0
Local Funds \$0
State Funds \$0
Federal Assistance \$0
Other Funds \$0

Total Capital Funds Expended \$0