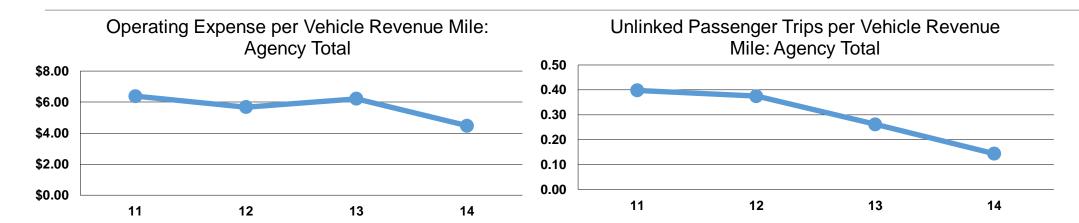

#### **Service Efficiency**

|                 | Operating Expenses per | Operating Expenses per |  |
|-----------------|------------------------|------------------------|--|
| Mode            | Vehicle Revenue Mile   | Vehicle Revenue Hour   |  |
| Demand Response | \$4.48                 | \$77.26                |  |
| Total           | \$4.48                 | \$77.26                |  |

### **Service Effectiveness**

| Operating Expenses<br>per Unlinked | Unlinked Trips per<br>Vehicle Revenue | Unlinked Trips per<br>Vehicle Revenue                        |  |
|------------------------------------|---------------------------------------|--------------------------------------------------------------|--|
| Passenger Trip                     | Mile                                  | Hour                                                         |  |
| \$31.16                            | 0.1                                   | 2.5                                                          |  |
| \$31.16                            | 0.1                                   | 2.5                                                          |  |
|                                    | per Unlinked Passenger Trip \$31.16   | per Unlinked Vehicle Revenue Passenger Trip Mile \$31.16 0.1 |  |