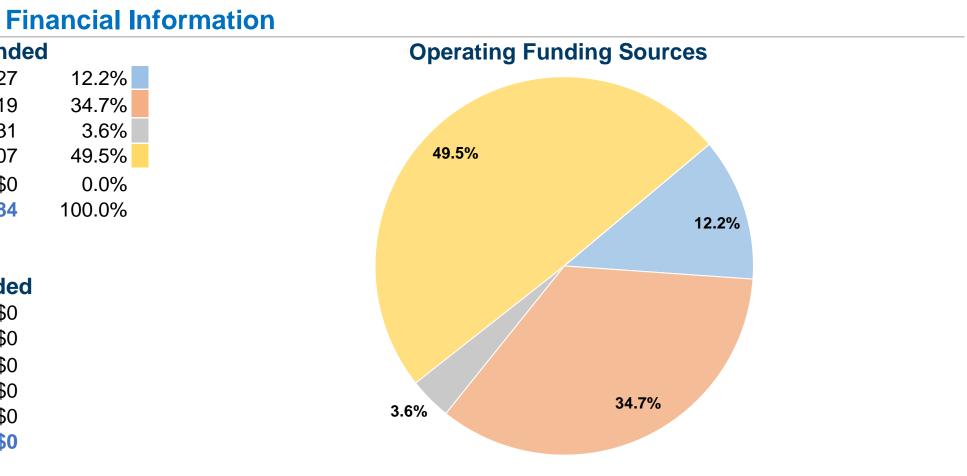

#### **Database Information**

NTDID: 8R04-80154 **Reporter Type:** Rural General Public Transit

| Sources of Operating Fund      | s Expend  |
|--------------------------------|-----------|
| Fare Revenues                  | \$15,627  |
| Local Funds                    | \$44,319  |
| State Funds                    | \$4,631   |
| Federal Assistance             | \$63,307  |
| Other Funds                    | \$0       |
| Total Operating Funds Expended | \$127,884 |