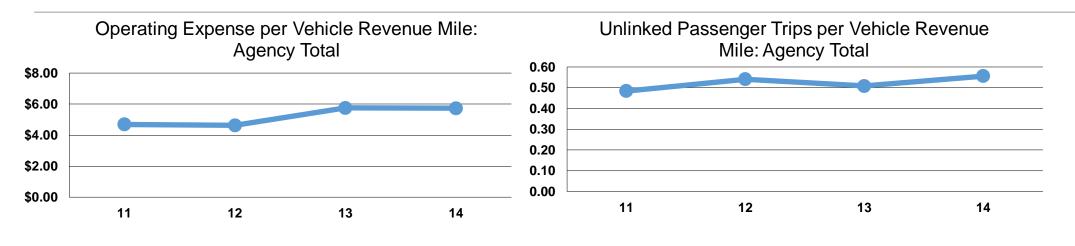

#### **Performance Measures**

#### **Service Efficiency**

| Mode            | Operating Expenses per<br>Vehicle Revenue Mile | Operating Expenses per<br>Vehicle Revenue Hour |  |  |
|-----------------|------------------------------------------------|------------------------------------------------|--|--|
| Demand Response | \$5.73                                         | \$39.65                                        |  |  |
| Total           | \$5.73                                         | \$39.65                                        |  |  |

|                 | Service Effectiveness              |                                       |                                       |  |
|-----------------|------------------------------------|---------------------------------------|---------------------------------------|--|
| Mada            | Operating Expenses<br>per Unlinked | Unlinked Trips per<br>Vehicle Revenue | Unlinked Trips per<br>Vehicle Revenue |  |
| Mode            | Passenger Trip                     | Mile                                  | Hour                                  |  |
| Demand Response | \$10.30                            | 0.6                                   | 3.8                                   |  |
| Total           | \$10.30                            | 0.6                                   | 3.8                                   |  |