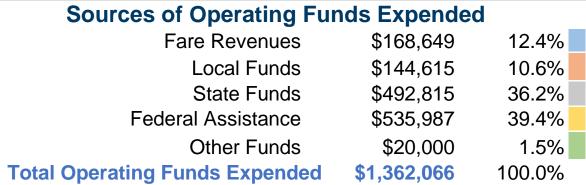

# **Summary of Operating Expenses (OE)**

**\$1,362,066 Total Operating Expenses** 

#### Sources of Capital Funds Expended

| Sources of Capital Fullus Experided |           |        |  |  |
|-------------------------------------|-----------|--------|--|--|
| Fare Revenues                       | \$0       | 0.0%   |  |  |
| Local Funds                         | \$0       | 0.0%   |  |  |
| State Funds                         | \$79,282  | 45.0%  |  |  |
| Federal Assistance                  | \$96,760  | 55.0%  |  |  |
| Other Funds                         | \$0       | 0.0%   |  |  |
| <b>Total Capital Funds Expended</b> | \$176,042 | 100.0% |  |  |