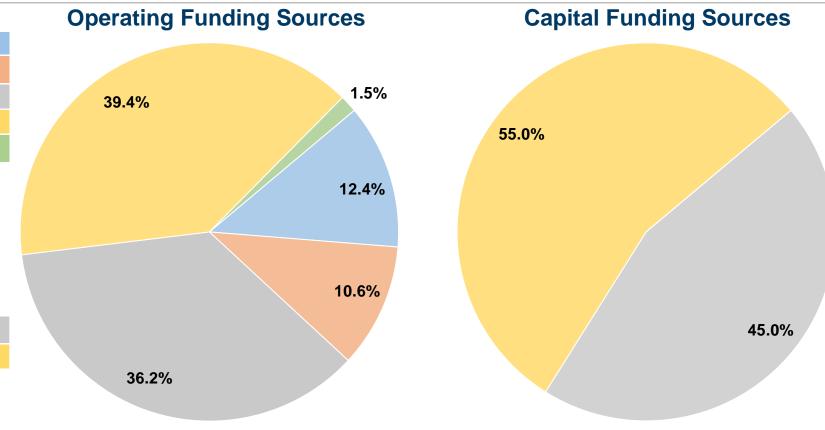

# **Summary of Operating Expenses (OE)**

**\$1,362,066 Total Operating Expenses** 

#### Sources of Capital Funds Expended

| Sources of Capital Fullus Experided |           |        |  |  |
|-------------------------------------|-----------|--------|--|--|
| Fare Revenues                       | \$0       | 0.0%   |  |  |
| Local Funds                         | \$0       | 0.0%   |  |  |
| State Funds                         | \$79,282  | 45.0%  |  |  |
| Federal Assistance                  | \$96,760  | 55.0%  |  |  |
| Other Funds                         | \$0       | 0.0%   |  |  |
| <b>Total Capital Funds Expended</b> | \$176,042 | 100.0% |  |  |