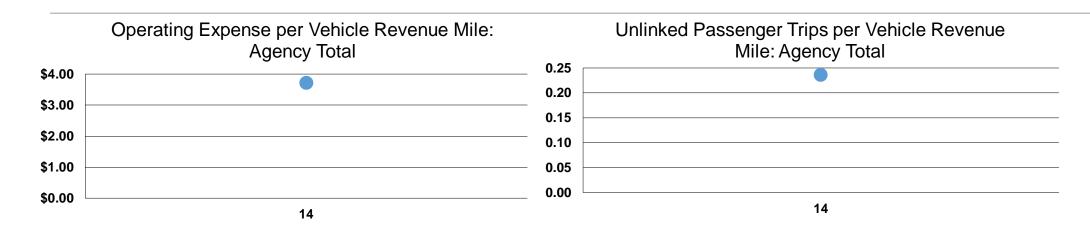

### **Service Efficiency**

| Operating Expenses per<br>Vehicle Revenue Mile | Operating Expenses per<br>Vehicle Revenue Hour |
|------------------------------------------------|------------------------------------------------|
| \$3.71                                         | \$46.95                                        |
| \$3.71                                         | \$46.95                                        |

# **Service Effectiveness**

|                 | Operating Expenses per Unlinked | Unlinked Trips per<br>Vehicle Revenue | Unlinked Trips per<br>Vehicle Revenue |
|-----------------|---------------------------------|---------------------------------------|---------------------------------------|
| Mode            | Passenger Trip                  | Mile                                  | Hour                                  |
| Demand Response | \$15.71                         | 0.2                                   | 3.0                                   |
| Total           | \$15.71                         | 0.2                                   | 3.0                                   |