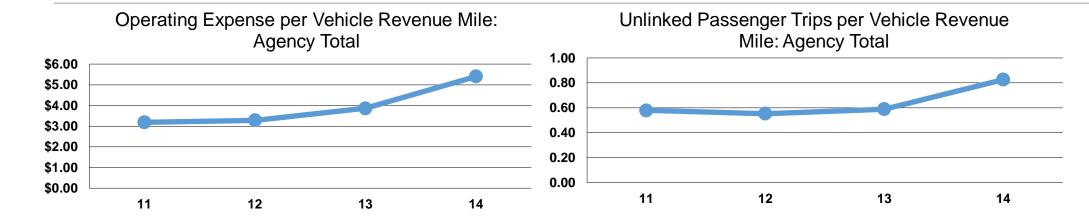

#### **Service Efficiency**

|                 | Operating Expenses per | Operating Expenses per |  |  |
|-----------------|------------------------|------------------------|--|--|
| Mode            | Vehicle Revenue Mile   | Vehicle Revenue Hour   |  |  |
| Demand Response | \$5.40                 | \$45.08                |  |  |
| Total           | \$5.40                 | \$45.08                |  |  |

## **Service Effectiveness**

|                 | Operating Expenses per Unlinked | Unlinked Trips per<br>Vehicle Revenue | Unlinked Trips per<br>Vehicle Revenue |  |  |
|-----------------|---------------------------------|---------------------------------------|---------------------------------------|--|--|
| Mode            | Passenger Trip                  | Mile                                  | Hour                                  |  |  |
| Demand Response | \$6.54                          | 0.8                                   | 6.9                                   |  |  |
| Total           | \$6.54                          | 8.0                                   | 6.9                                   |  |  |