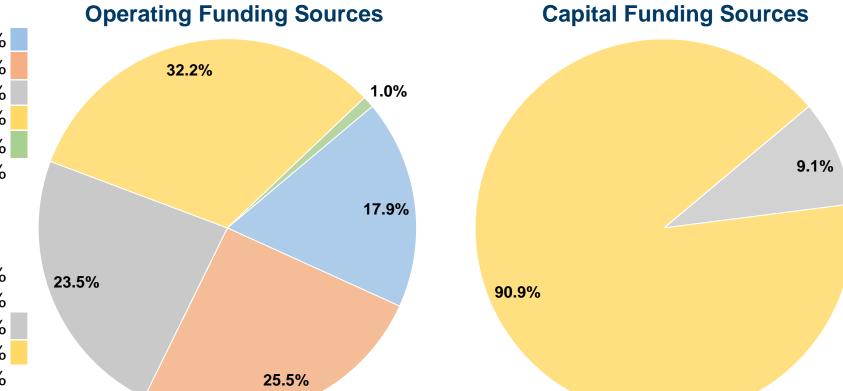

# **Summary of Operating Expenses (OE)**

\$157,284 Total Operating Expenses

#### **Sources of Capital Funds Expended**

| Fare Revenues                       | \$0      | 0.0%   |
|-------------------------------------|----------|--------|
| Local Funds                         | \$0      | 0.0%   |
| State Funds                         | \$5,121  | 9.1%   |
| Federal Assistance                  | \$51,200 | 90.9%  |
| Other Funds                         | \$0      | 0.0%   |
| <b>Total Capital Funds Expended</b> | \$56,321 | 100.0% |
|                                     |          |        |