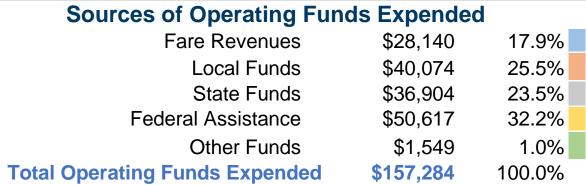

# **Summary of Operating Expenses (OE)**

\$157,284 Total Operating Expenses

#### **Sources of Capital Funds Expended**

| Fare Revenues                       | \$0      | 0.0%   |
|-------------------------------------|----------|--------|
| Local Funds                         | \$0      | 0.0%   |
| State Funds                         | \$5,121  | 9.1%   |
| Federal Assistance                  | \$51,200 | 90.9%  |
| Other Funds                         | \$0      | 0.0%   |
| <b>Total Capital Funds Expended</b> | \$56,321 | 100.0% |
|                                     |          |        |