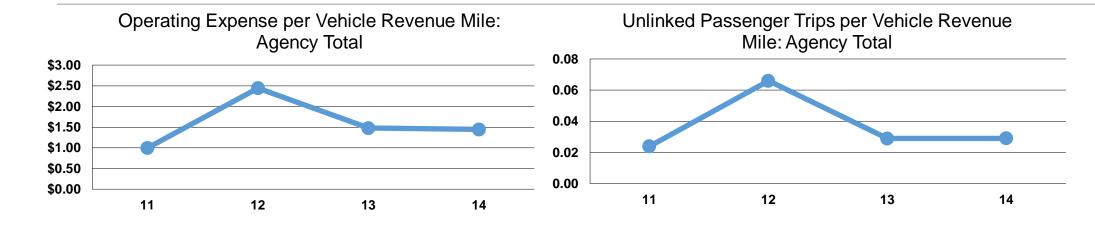

### **Service Efficiency**

|                 | Operating Expenses per | Operating Expenses per |  |
|-----------------|------------------------|------------------------|--|
| Mode            | Vehicle Revenue Mile   | Vehicle Revenue Hour   |  |
| Demand Response | \$1.44                 | \$38.47                |  |
| Total           | \$1.44                 | \$38.47                |  |

# **Service Effectiveness**

|                 | Operating Expenses per Unlinked | Unlinked Trips per<br>Vehicle Revenue | Unlinked Trips per<br>Vehicle Revenue |
|-----------------|---------------------------------|---------------------------------------|---------------------------------------|
| Mode            | Passenger Trip                  | Mile                                  | Hour                                  |
| Demand Response | \$49.83                         | 0.0                                   | 0.8                                   |
| Total           | \$49.83                         | 0.0                                   | 0.8                                   |