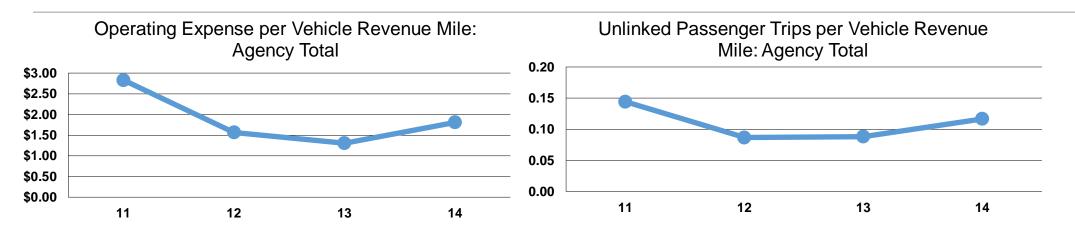

## **Service Efficiency**

| Mode            | Operating Expenses per<br>Vehicle Revenue Mile | Operating Expenses per<br>Vehicle Revenue Hour |  |
|-----------------|------------------------------------------------|------------------------------------------------|--|
| Demand Response | \$1.81                                         | \$23.10                                        |  |
| Total           | <b>\$1.81</b>                                  | <b>\$23.10</b>                                 |  |

|                 | Service Effectiveness              |                                       |                                       |  |
|-----------------|------------------------------------|---------------------------------------|---------------------------------------|--|
| Mede            | Operating Expenses<br>per Unlinked | Unlinked Trips per<br>Vehicle Revenue | Unlinked Trips per<br>Vehicle Revenue |  |
| Mode            | Passenger Trip                     | Mile                                  | Hour                                  |  |
| Demand Response | \$15.48                            | 0.1                                   | 1.5                                   |  |
| Total           | \$15.48                            | 0.1                                   | 1.5                                   |  |