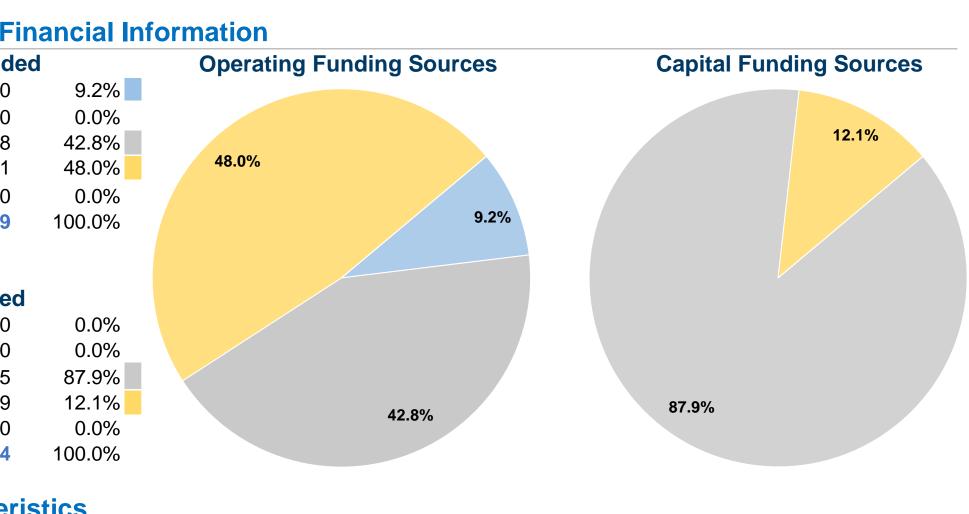

## **Can-Do Transportation**

2014 Annual Agency Profile

| <b>General Information</b>                  |                                     | Fin         |
|---------------------------------------------|-------------------------------------|-------------|
|                                             | Sources of Operating Fund           | ds Expended |
|                                             | Fare Revenues                       | \$6,890     |
| Service Consumption                         | Local Funds                         | \$0         |
| 4,853 Annual Unlinked Trips (UPT)           | State Funds                         | \$32,148    |
|                                             | Federal Assistance                  | \$36,091    |
| Service Supplied                            | Other Funds                         | \$0         |
| 41,576 Annual Vehicle Revenue Miles (VRM)   | Total Operating Funds Expended      | \$75,129    |
| 3,253 Annual Vehicle Revenue Hours (VRH)    |                                     |             |
| Summary of Operating Expenses (OE)          | Sources of Capital Funds            | S Expended  |
| \$75,129 Total Operating Expenses           | Fare Revenues                       | \$0         |
|                                             | Local Funds                         | \$0         |
| Database Information                        | State Funds                         | \$2,895     |
| NTDID: 8R03-80261                           | Federal Assistance                  | \$399       |
| Reporter Type: Rural General Public Transit | Other Funds                         | \$0         |
|                                             | <b>Total Capital Funds Expended</b> | \$3,294     |
|                                             |                                     |             |