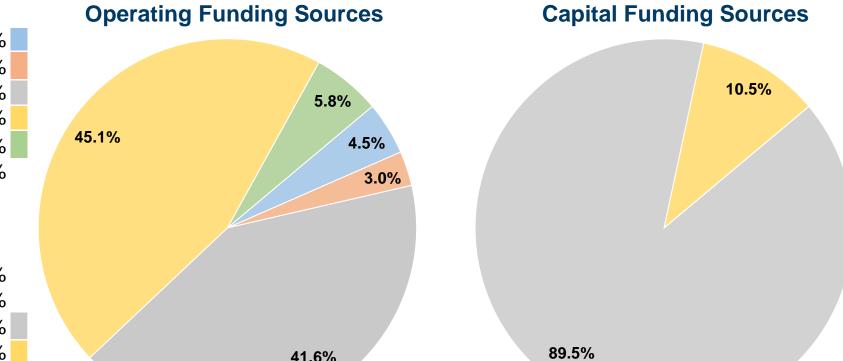

#### **Sources of Capital Funds Expended**

|                              | <b>—</b> 21 <b>p</b> 011000 |        |
|------------------------------|-----------------------------|--------|
| Fare Revenues                | \$0                         | 0.0%   |
| Local Funds                  | \$0                         | 0.0%   |
| State Funds                  | \$14,096                    | 89.5%  |
| Federal Assistance           | \$1,659                     | 10.5%  |
| Other Funds                  | \$0                         | 0.0%   |
| Total Capital Funds Expended | \$15,755                    | 100.0% |
|                              |                             |        |