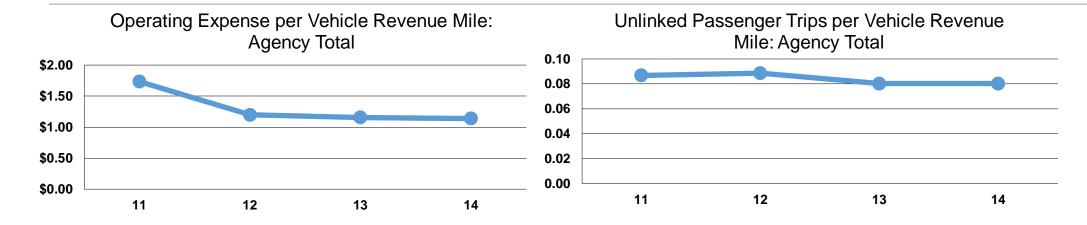

#### **Service Efficiency**

|                 | Operating Expenses per | Operating Expenses per |  |  |
|-----------------|------------------------|------------------------|--|--|
| Mode            | Vehicle Revenue Mile   | Vehicle Revenue Hour   |  |  |
| Demand Response | \$1.14                 | \$21.86                |  |  |
| rotal .         | \$1.14                 | \$21.86                |  |  |

## **Service Effectiveness**

|                 | Operating Expenses per Unlinked | Unlinked Trips per<br>Vehicle Revenue | Unlinked Trips per<br>Vehicle Revenue |  |  |
|-----------------|---------------------------------|---------------------------------------|---------------------------------------|--|--|
| Mode            | Passenger Trip                  | Mile                                  | Hour                                  |  |  |
| Demand Response | \$14.16                         | 0.1                                   | 1.5                                   |  |  |
| Total           | \$14.16                         | 0.1                                   | 1.5                                   |  |  |