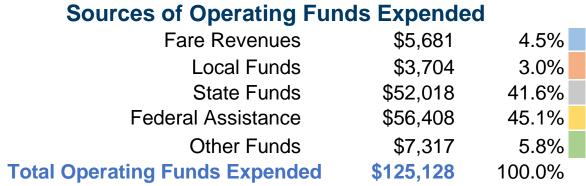

## **Summary of Operating Expenses (OE)**

\$125,128 Total Operating Expenses

#### **Sources of Capital Funds Expended**

|                              | <b>—</b> 21 <b>p</b> 011000 |        |
|------------------------------|-----------------------------|--------|
| Fare Revenues                | \$0                         | 0.0%   |
| Local Funds                  | \$0                         | 0.0%   |
| State Funds                  | \$14,096                    | 89.5%  |
| Federal Assistance           | \$1,659                     | 10.5%  |
| Other Funds                  | \$0                         | 0.0%   |
| Total Capital Funds Expended | \$15,755                    | 100.0% |
|                              |                             |        |