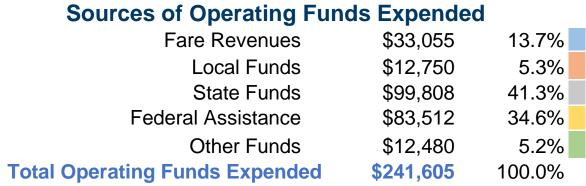

## **Summary of Operating Expenses (OE)**

\$241,605 Total Operating Expenses

#### **Sources of Capital Funds Expended**

| •                                   | •        |        |
|-------------------------------------|----------|--------|
| Fare Revenues                       | \$0      | 0.0%   |
| Local Funds                         | \$0      | 0.0%   |
| State Funds                         | \$7,696  | 17.2%  |
| Federal Assistance                  | \$37,081 | 82.8%  |
| Other Funds                         | \$0      | 0.0%   |
| <b>Total Capital Funds Expended</b> | \$44,777 | 100.0% |