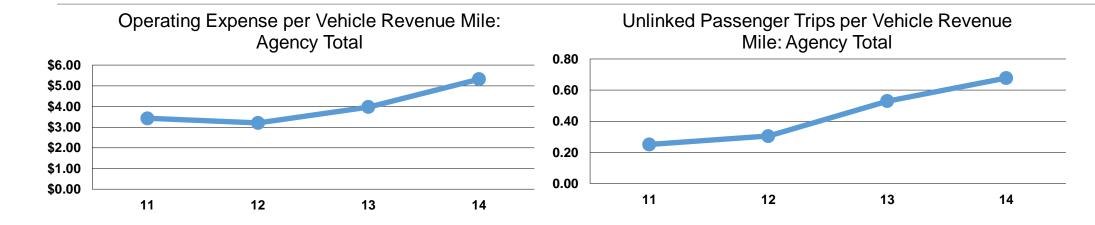

## **Service Efficiency**

|                 | Operating Expenses per | Operating Expenses per |  |
|-----------------|------------------------|------------------------|--|
| Mode            | Vehicle Revenue Mile   | Vehicle Revenue Hour   |  |
| Demand Response | \$5.32                 | \$37.52                |  |
| Total           | <b>\$5.32</b>          | \$37.52                |  |

## **Service Effectiveness**

|                 | Operating Expenses per Unlinked | Unlinked Trips per<br>Vehicle Revenue | Unlinked Trips per<br>Vehicle Revenue |
|-----------------|---------------------------------|---------------------------------------|---------------------------------------|
| Mode            | Passenger Trip                  | Mile                                  | Hour                                  |
| Demand Response | \$7.85                          | 0.7                                   | 4.8                                   |
| Total           | \$7.85                          | 0.7                                   | 4.8                                   |