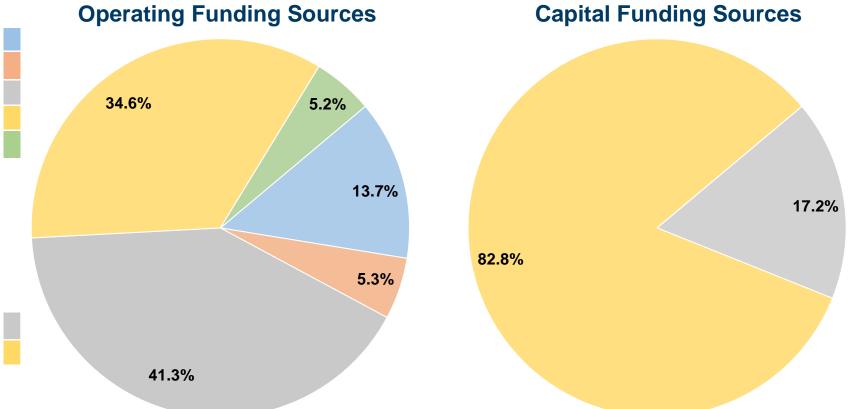

## **Summary of Operating Expenses (OE)**

\$241,605 Total Operating Expenses

#### **Sources of Capital Funds Expended**

| •                                   | •        |        |
|-------------------------------------|----------|--------|
| Fare Revenues                       | \$0      | 0.0%   |
| Local Funds                         | \$0      | 0.0%   |
| State Funds                         | \$7,696  | 17.2%  |
| Federal Assistance                  | \$37,081 | 82.8%  |
| Other Funds                         | \$0      | 0.0%   |
| <b>Total Capital Funds Expended</b> | \$44,777 | 100.0% |