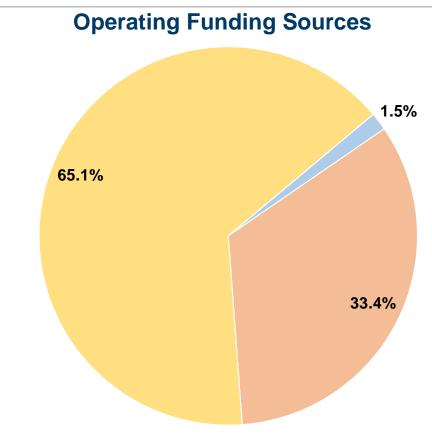

#### **Sources of Capital Funds Expended**

Fare Revenues \$0
Local Funds \$0
State Funds \$0
Federal Assistance \$0
Other Funds \$0
Total Capital Funds Expended \$0