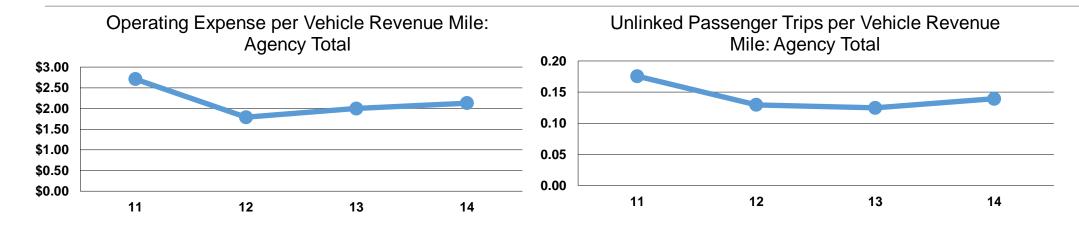

#### Service Efficiency

| Operating Expenses per<br>Vehicle Revenue Mile | Operating Expenses per<br>Vehicle Revenue Hour |  |  |
|------------------------------------------------|------------------------------------------------|--|--|
| \$2.13                                         | \$186.79                                       |  |  |
| \$2.13                                         | \$186.79                                       |  |  |

## **Service Effectiveness**

| Operating Expenses | Unlinked Trips per | <b>Unlinked Trips per</b> |
|--------------------|--------------------|---------------------------|
| per Unlinked       | Vehicle Revenue    | Vehicle Revenue           |
| Passenger Trip     | Mile               | Hour                      |
| \$15.26            | 0.1                | 12.2                      |
| <b>\$15.26</b>     | 0.1                | 12.2                      |