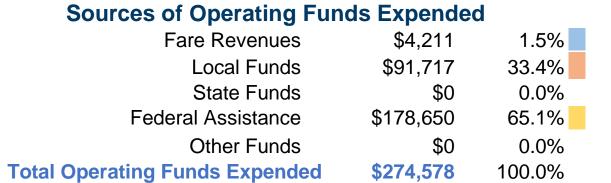

#### **Summary of Operating Expenses (OE)**

\$274,578 Total Operating Expenses

#### **Sources of Capital Funds Expended**

Fare Revenues \$0
Local Funds \$0
State Funds \$0
Federal Assistance \$0
Other Funds \$0
Total Capital Funds Expended \$0