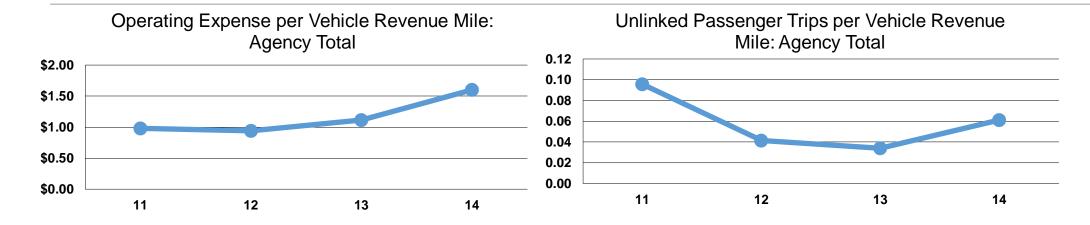

#### **Service Efficiency**

|                 | Operating Expenses per | Operating Expenses per |  |
|-----------------|------------------------|------------------------|--|
| Mode            | Vehicle Revenue Mile   | Vehicle Revenue Hour   |  |
| Demand Response | \$1.60                 | \$37.09                |  |
| Total           | \$1.60                 | \$37.09                |  |

# **Service Effectiveness**

|                 | Operating Expenses<br>per Unlinked | Unlinked Trips per<br>Vehicle Revenue | Unlinked Trips per<br>Vehicle Revenue |
|-----------------|------------------------------------|---------------------------------------|---------------------------------------|
| Mode            | Passenger Trip                     | Mile                                  | Hour                                  |
| Demand Response | \$26.20                            | 0.1                                   | 1.4                                   |
| Total           | \$26.20                            | 0.1                                   | 1.4                                   |