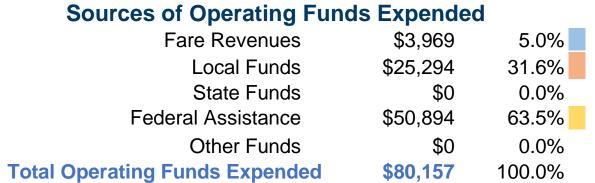

## **Summary of Operating Expenses (OE)**

\$80,157 Total Operating Expenses

#### **Sources of Capital Funds Expended**

Fare Revenues \$0
Local Funds \$0
State Funds \$0
Federal Assistance \$0
Other Funds \$0
Total Capital Funds Expended \$0