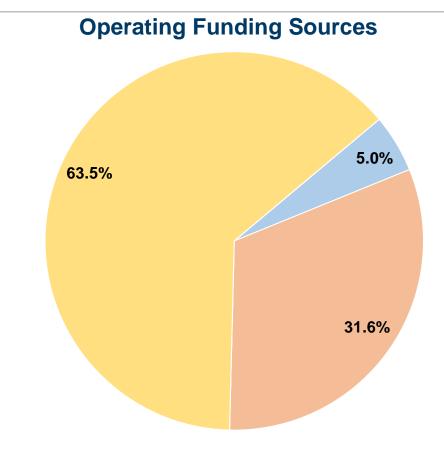

2014 Annual Agency Profile

528 Main Street SW Ronan, MT 59864

#### Transit Section Supervisor : Mr. David Jacobs

## **General Information**

# Service Consumption

3,059 Annual Unlinked Trips (UPT)

#### **Service Supplied**

50,071 Annual Vehicle Revenue Miles (VRM) 2,161 Annual Vehicle Revenue Hours (VRH)

## **Summary of Operating Expenses (OE)**

\$80,157 Total Operating Expenses

#### **Database Information**

NTDID: 8R02-80184

Reporter Type: Rural General Public Transit

## **Financial Information**



#### **Sources of Capital Funds Expended**

Fare Revenues \$0
Local Funds \$0
State Funds \$0
Federal Assistance \$0
Other Funds \$0
Total Capital Funds Expended \$0



# **Modal Characteristics**

#### **Operation Characteristics**

# **Vehicles Operated at Maximum Service**

|                 | Directly | Purchased             | Operating       | Fare     | <b>Uses of Capital</b> | <b>Annual Unlinked</b> | <b>Annual Vehicle</b> | <b>Annual Vehicle</b> |
|-----------------|----------|-----------------------|-----------------|----------|------------------------|------------------------|-----------------------|-----------------------|
| Mode            | Operated | <b>Transportation</b> | <b>Expenses</b> | Revenues | Funds                  | Trips                  | <b>Revenue Miles</b>  | <b>Revenue Hours</b>  |
| Demand Response | 4        | -                     | \$80,157        | \$3,969  | \$0                    | 3,059                  | 50,071