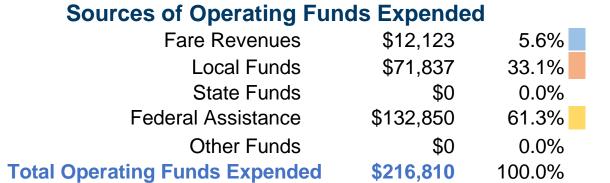

#### **Summary of Operating Expenses (OE)**

\$216,810 Total Operating Expenses

#### **Sources of Capital Funds Expended**

Fare Revenues \$0
Local Funds \$0
State Funds \$0
Federal Assistance \$0
Other Funds \$0

Total Capital Funds Expended \$0