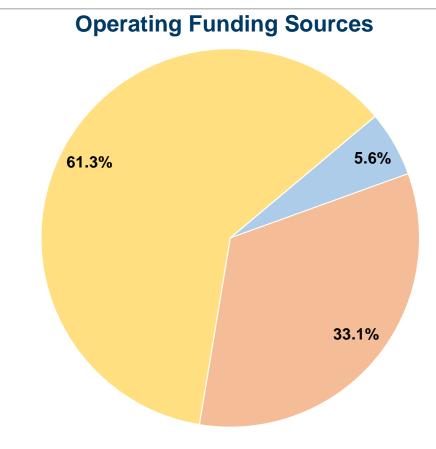

## **Sanders County Council on Aging**

**2014 Annual Agency Profile** 

PO Box 339 Hot Springs, MT 59845

#### Transit Section Supervisor : Mr. David Jacobs

#### **General Information**

Service Consumption
11,311 Annual Unlinked Trips (UPT)

#### **Service Supplied**

127,936 Annual Vehicle Revenue Miles (VRM) 6,918 Annual Vehicle Revenue Hours (VRH)

#### **Summary of Operating Expenses (OE)**

\$216,810 Total Operating Expenses

#### **Database Information**

NTDID: 8R02-80164

Reporter Type: Rural General Public Transit

#### **Financial Information**



#### **Sources of Capital Funds Expended**

Fare Revenues \$0
Local Funds \$0
State Funds \$0
Federal Assistance \$0
Other Funds \$0

Total Capital Funds Expended \$0



#### **Modal Characteristics**

#### **Operation Characteristics**

# **Vehicles Operated at Maximum Service**

| Mode            | Directly<br>Operated | Purchased<br>Transportation | Operating<br>Expenses | Fare<br>Revenues | Uses of Capital<br>Funds | Annual Unlinked<br>Trips | Annual Vehicle<br>Revenue Miles | Annual Vehicle<br>Revenue Hours |
|-----------------|----------------------|-----------------------------|-----------------------|------------------|--------------------------|--------------------------|---------------------------------|---------------------------------|
| Demand Response | 9                    | -                           | \$216,810             | \$12,123         | \$0                      | 11,311                   | 127,936                         | 6,918