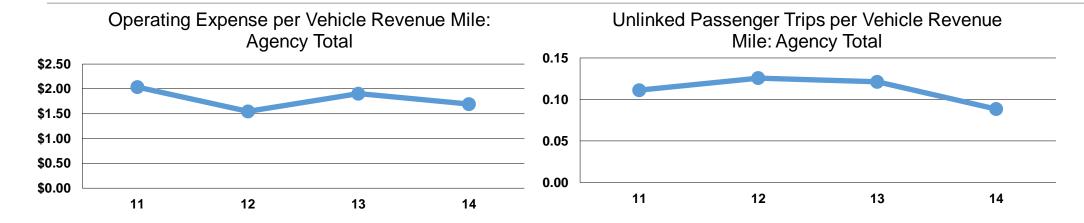

#### **Service Efficiency**

|                 | Operating Expenses per | Operating Expenses per<br>Vehicle Revenue Hour |  |
|-----------------|------------------------|------------------------------------------------|--|
| Mode            | Vehicle Revenue Mile   |                                                |  |
| Demand Response | \$1.69                 | \$31.34                                        |  |
| Total           | \$1.69                 | \$31.34                                        |  |

### **Service Effectiveness**

|                        | Operating Expenses per Unlinked | Unlinked Trips per<br>Vehicle Revenue | Unlinked Trips per<br>Vehicle Revenue |  |  |  |
|------------------------|---------------------------------|---------------------------------------|---------------------------------------|--|--|--|
| Mode                   | Passenger Trip                  | Mile                                  | Hour                                  |  |  |  |
| <b>Demand Response</b> | \$19.17                         | 0.1                                   | 1.6                                   |  |  |  |
| Total                  | \$19.17                         | 0.1                                   | 1.6                                   |  |  |  |