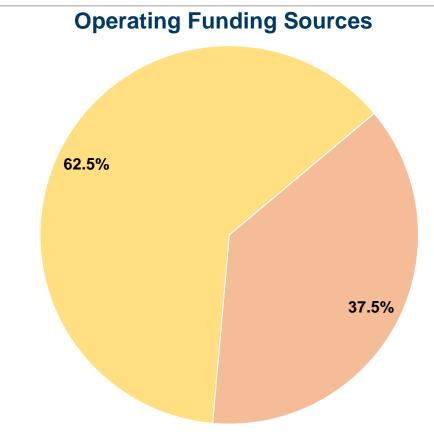

#### **Sources of Capital Funds Expended**

Fare Revenues \$0 Local Funds State Funds Federal Assistance \$0 Other Funds **Total Capital Funds Expended** \$0