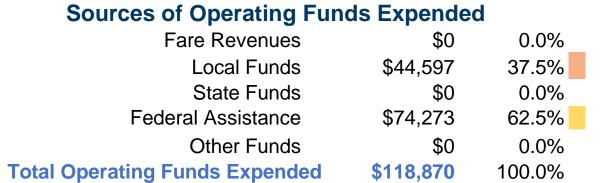

#### **Sources of Capital Funds Expended**

Fare Revenues \$0 Local Funds State Funds Federal Assistance \$0 Other Funds **Total Capital Funds Expended** \$0