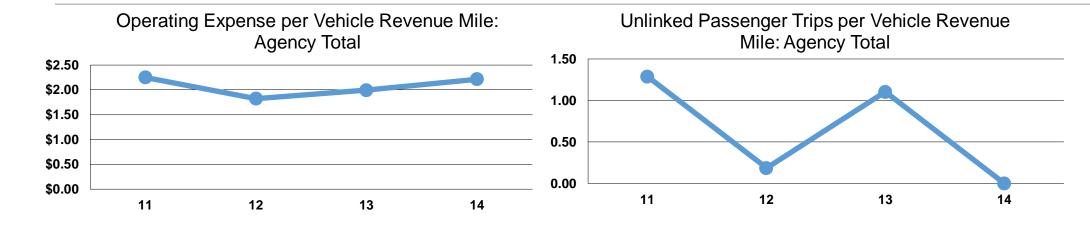

#### **Service Efficiency**

| Operating Expenses per<br>Vehicle Revenue Mile | Operating Expenses per<br>Vehicle Revenue Hour |  |  |
|------------------------------------------------|------------------------------------------------|--|--|
| \$2.22                                         | \$24.00                                        |  |  |
| \$2.22                                         | \$24.00                                        |  |  |

## **Service Effectiveness**

|                 | Operating Expenses | <b>Unlinked Trips per</b> | <b>Unlinked Trips per</b> |
|-----------------|--------------------|---------------------------|---------------------------|
|                 | per Unlinked       | Vehicle Revenue           | Vehicle Revenue           |
| Mode            | Passenger Trip     | Mile                      | Hour                      |
| Demand Response | \$2.10             | 1.1                       | 11.4                      |
| Total           | \$2.10             | 1.1                       | 11.4                      |