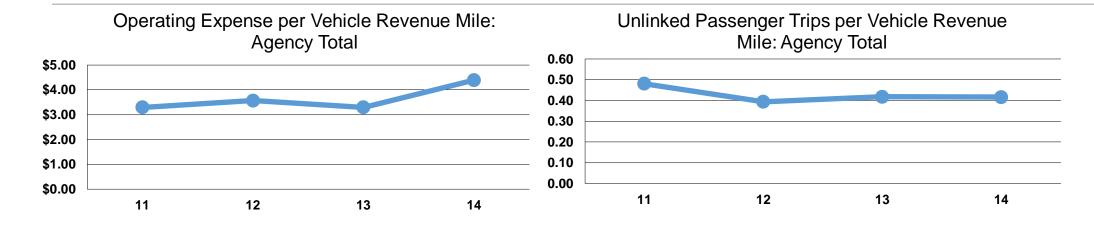

## **Service Efficiency**

|                 | Operating Expenses per | Operating Expenses per |  |
|-----------------|------------------------|------------------------|--|
| Mode            | Vehicle Revenue Mile   | Vehicle Revenue Hour   |  |
| Demand Response | \$4.39                 | \$41.75                |  |
| Total           | \$4.39                 | \$41.75                |  |

# **Service Effectiveness**

|                 | Operating Expenses per Unlinked | Unlinked Trips per<br>Vehicle Revenue | Unlinked Trips per<br>Vehicle Revenue |
|-----------------|---------------------------------|---------------------------------------|---------------------------------------|
| Mode            | Passenger Trip                  | Mile                                  | Hour                                  |
| Demand Response | \$10.56                         | 0.4                                   | 4.0                                   |
| Total           | \$10.56                         | 0.4                                   | 4.0                                   |