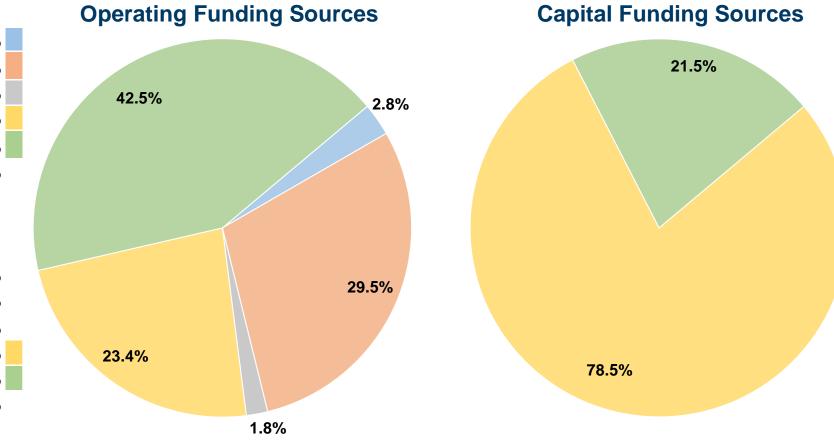

### **Financial Information**

#### **Sources of Capital Funds Expended**

| • • • • • • • • • • • • • • • • • • • |           |        |
|---------------------------------------|-----------|--------|
| Fare Revenues                         | \$0       | 0.0%   |
| Local Funds                           | \$0       | 0.0%   |
| State Funds                           | \$0       | 0.0%   |
| Federal Assistance                    | \$149,750 | 78.5%  |
| Other Funds                           | \$40,897  | 21.5%  |
| <b>Total Capital Funds Expended</b>   | \$190,647 | 100.0% |
|                                       |           |        |