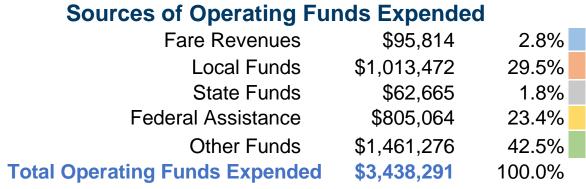

#### **Summary of Operating Expenses (OE)**

\$3,438,291 **Total Operating Expenses** 

### **Financial Information**