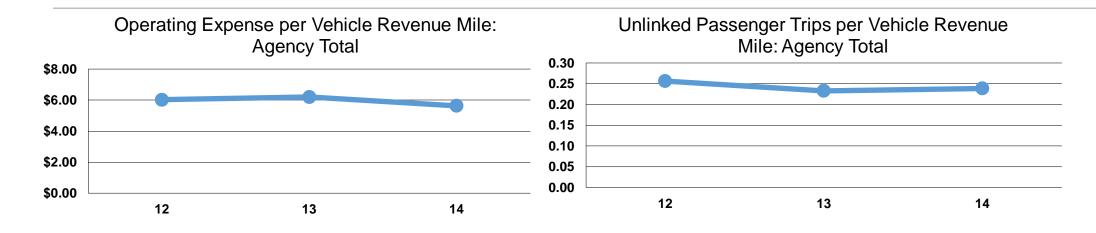

#### **Performance Measures**

#### **Service Efficiency**

|                 | Operating Expenses per | Operating Expenses per |  |
|-----------------|------------------------|------------------------|--|
| Mode            | Vehicle Revenue Mile   | Vehicle Revenue Hour   |  |
| Demand Response | \$5.63                 | \$52.85                |  |
| Total           | <b>\$5.63</b>          | \$52.85                |  |

# **Service Effectiveness**

|                 | Operating Expenses per Unlinked | Unlinked Trips per<br>Vehicle Revenue | Unlinked Trips per<br>Vehicle Revenue |  |  |
|-----------------|---------------------------------|---------------------------------------|---------------------------------------|--|--|
| Mode            | Passenger Trip                  | Mile                                  | Hour                                  |  |  |
| Demand Response | \$23.60                         | 0.2                                   | 2.2                                   |  |  |
| Total           | \$23.60                         | 0.2                                   | 2.2                                   |  |  |