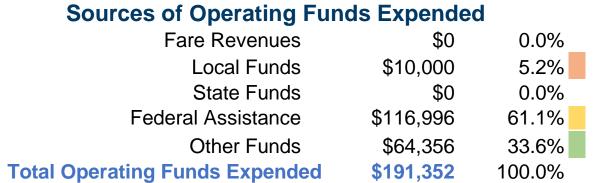

# **Summary of Operating Expenses (OE)**

\$191,352 Total Operating Expenses

#### **Sources of Capital Funds Expended**

Fare Revenues \$0
Local Funds \$0
State Funds \$0
Federal Assistance \$0
Other Funds \$0

Total Capital Funds Expended \$0