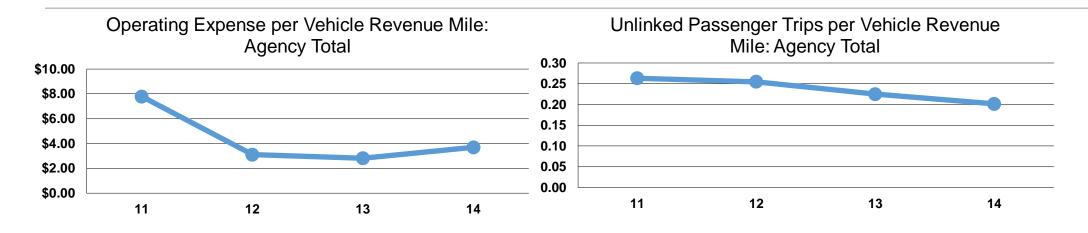

#### Service Efficiency

| Operating Expenses per<br>Vehicle Revenue Mile | Operating Expenses per<br>Vehicle Revenue Hour |
|------------------------------------------------|------------------------------------------------|
| \$3.70                                         | \$40.20                                        |
| \$3.70                                         | \$40.20                                        |

# **Service Effectiveness**

| iue |                   |
|-----|-------------------|
| our |                   |
| 2.2 |                   |
| 2.2 |                   |
| (   | our<br>2.2<br>2.2 |