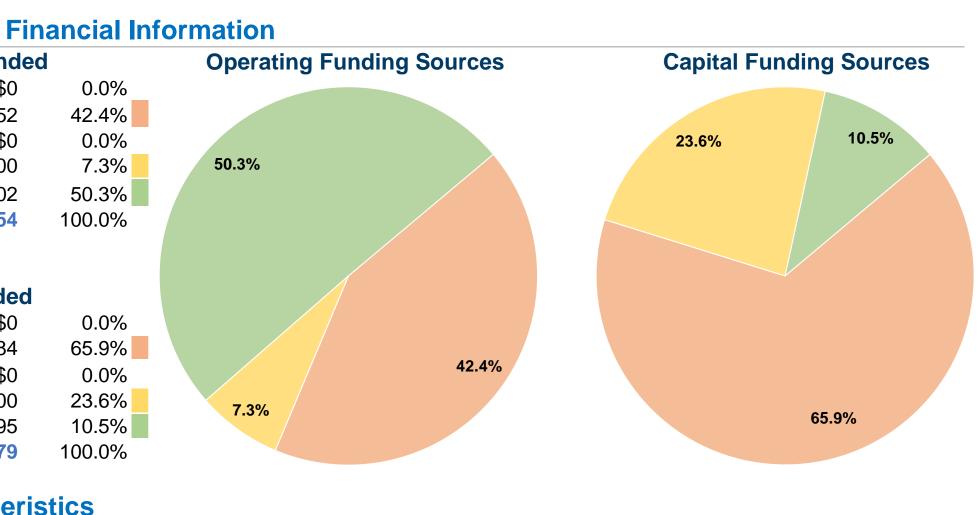

#### **Sources of Operating Funds Expended** Fare Revenues \$0 \$1,351,152 Local Funds State Funds \$0 Federal Assistance \$231,500

Other Funds \$1,601,902 **Total Operating Funds Expended** \$3,184,554

# **Sources of Capital Funds Expended**

| Fare Revenues                | \$0       |
|------------------------------|-----------|
| Local Funds                  | \$558,684 |
| State Funds                  | \$0       |
| Federal Assistance           | \$200,000 |
| Other Funds                  | \$88,795  |
| Total Capital Funds Expended | \$847,479 |