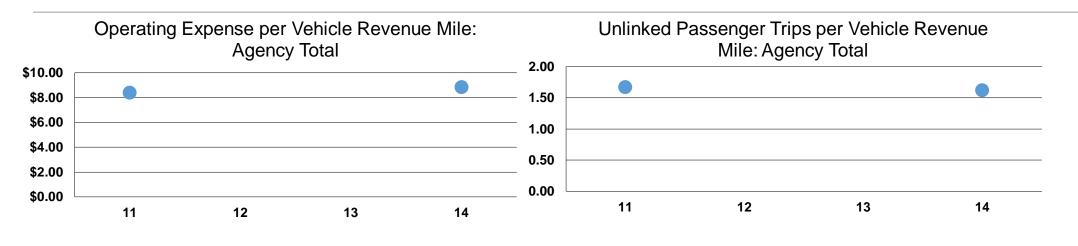

# **Service Efficiency**

| Mode            | Operating Expenses per<br>Vehicle Revenue Mile | Operating Expenses per<br>Vehicle Revenue Hour |
|-----------------|------------------------------------------------|------------------------------------------------|
| Demand Response | \$14.66                                        | \$85.00                                        |
| Bus             | \$8.11                                         | \$94.12                                        |
| Total           | \$8.84                                         | \$92.29                                        |

|                 | Service Effectiveness                                |                                               |                                               |  |  |
|-----------------|------------------------------------------------------|-----------------------------------------------|-----------------------------------------------|--|--|
| Mode            | Operating Expenses<br>per Unlinked<br>Passenger Trip | Unlinked Trips per<br>Vehicle Revenue<br>Mile | Unlinked Trips per<br>Vehicle Revenue<br>Hour |  |  |
| Demand Response | • 1                                                  | 2.0                                           | 11.4                                          |  |  |
| Bus             | \$5.14                                               | 1.6                                           | 18.3                                          |  |  |
| Total           | \$5.46                                               | 1.6                                           | 16.9                                          |  |  |