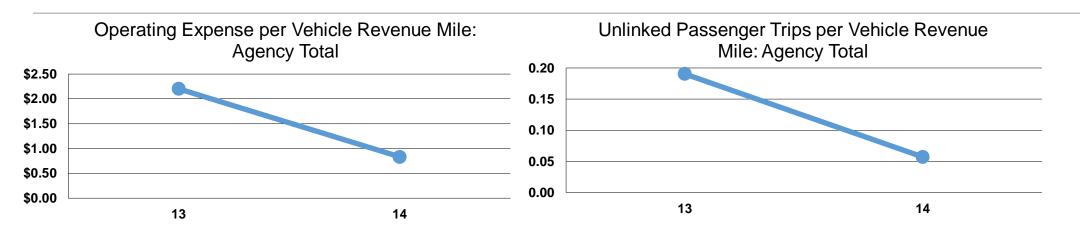

## **Performance Measures**

## **Service Efficiency**

| Mode            | Operating Expenses per<br>Vehicle Revenue Mile | Operating Expenses per<br>Vehicle Revenue Hour |  |
|-----------------|------------------------------------------------|------------------------------------------------|--|
| Demand Response | \$1.79<br><b>\$1.79</b>                        | \$15.11<br><b>\$15.11</b>                      |  |

|                 | Service Effectiveness              |                                       |                                       |
|-----------------|------------------------------------|---------------------------------------|---------------------------------------|
| -               | Operating Expenses<br>per Unlinked | Unlinked Trips per<br>Vehicle Revenue | Unlinked Trips per<br>Vehicle Revenue |
| Mode            | Passenger Trip                     | Mile                                  | Hour                                  |
| Demand Response | \$14.79                            | 0.1                                   | 1.0                                   |
| Total           | \$14.79                            | 0.1                                   | 1.0                                   |