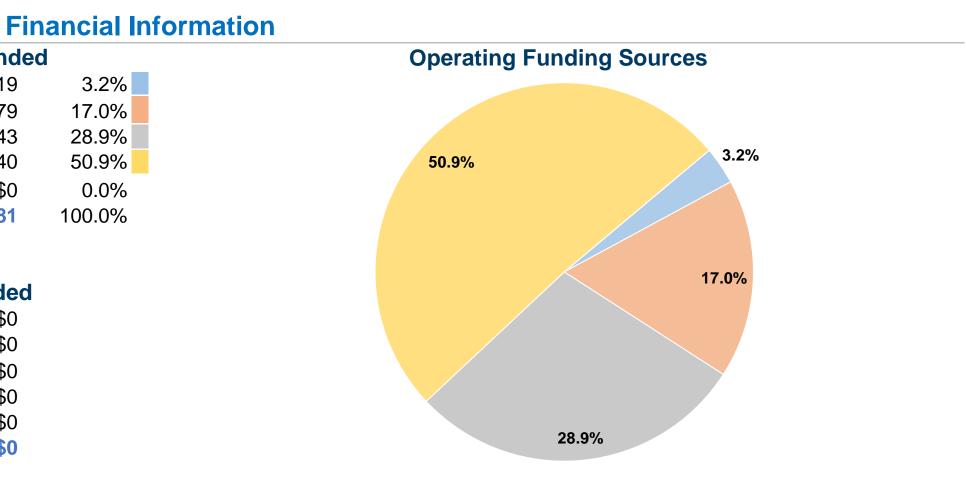

#### **Sources of Operating Funds Expended** \$14,119 Fare Revenues \$74,679 Local Funds State Funds \$126,943 \$223,440 Federal Assistance Other Funds \$0 **Total Operating Funds Expended** \$439,181