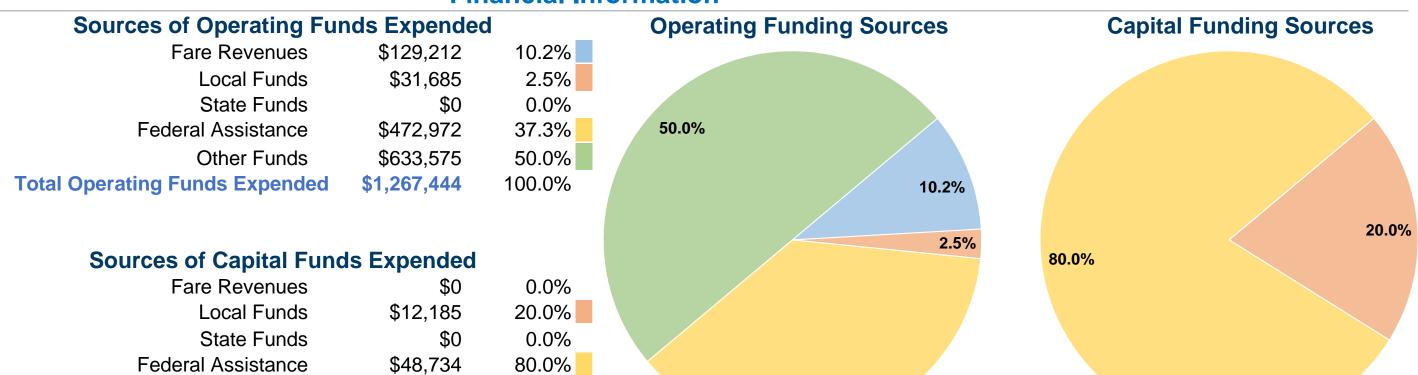

#### **Summary of Operating Expenses (OE)**

\$1,267,444 Total Operating Expenses

#### **Financial Information**

37.3%

### **Modal Characteristics**

Other Funds

**Total Capital Funds Expended** 

\$0

\$60,919

0.0%

100.0%