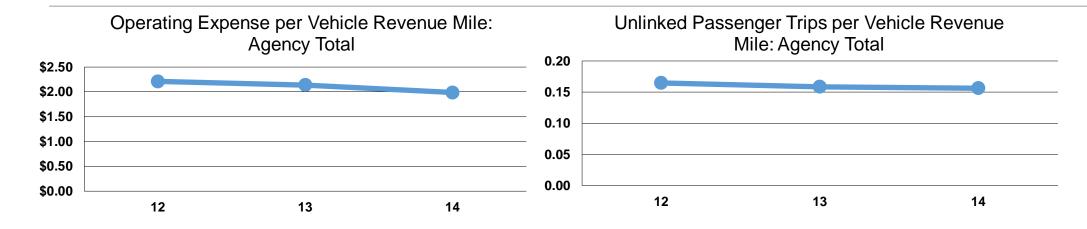

#### **Service Efficiency**

|                 |                        |                        |                 | Operating Expenses | <b>Unlinked Trips per</b> | Unlinked Trips per |
|-----------------|------------------------|------------------------|-----------------|--------------------|---------------------------|--------------------|
|                 | Operating Expenses per | Operating Expenses per |                 | per Unlinked       | Vehicle Revenue           | Vehicle Revenue    |
| Mode            | Vehicle Revenue Mile   | Vehicle Revenue Hour   | Mode            | Passenger Trip     | Mile                      | Hour               |
| Demand Response | \$1.99                 | \$25.84                | Demand Response | \$12.73            | 0.2                       | 2.0                |
| Total           | \$1.99                 | \$25.84                | Total           | \$12.73            | 0.2                       | 2.0                |