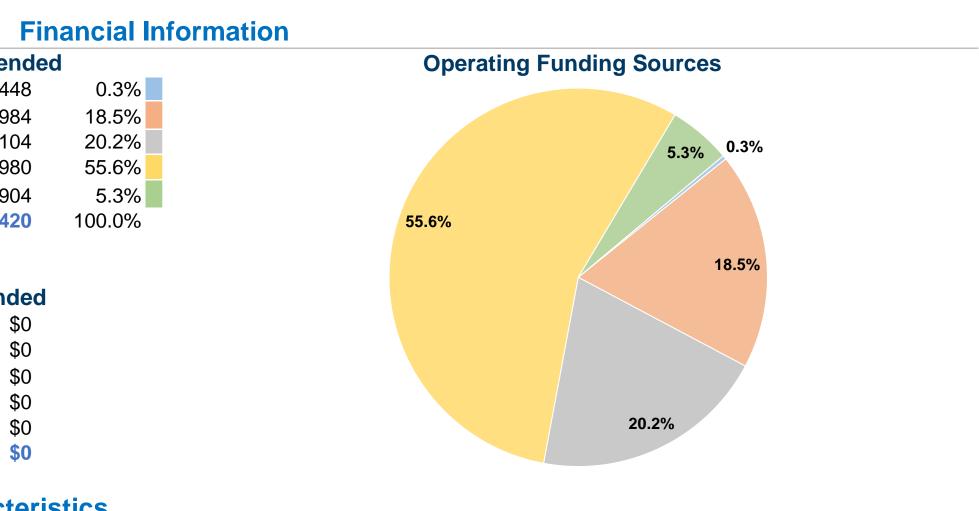

2014 Annual Agency Profile

| <b>General Information</b>                                                            |                                    | Fi         |  |
|---------------------------------------------------------------------------------------|------------------------------------|------------|--|
|                                                                                       | Sources of Operating Funds Expende |            |  |
|                                                                                       | Fare Revenues                      | \$448      |  |
| Service Consumption                                                                   | Local Funds                        | \$23,984   |  |
| 5,313 Annual Unlinked Trips (UPT)                                                     | State Funds                        | \$26,104   |  |
|                                                                                       | Federal Assistance                 | \$71,980   |  |
| Service Supplied                                                                      | Other Funds                        | \$6,904    |  |
| 67,301 Annual Vehicle Revenue Miles (VRM)<br>3,216 Annual Vehicle Revenue Hours (VRH) | Total Operating Funds Expended     | \$129,420  |  |
| Summary of Operating Expenses (OE)                                                    | Sources of Capital Fund            | s Expended |  |
| \$129,420 Total Operating Expenses                                                    | Fare Revenues                      | \$0        |  |
|                                                                                       | Local Funds                        | \$0        |  |
| Database Information                                                                  | State Funds                        | \$0        |  |
| NTDID: 8R01-80168                                                                     | Federal Assistance                 | \$0        |  |