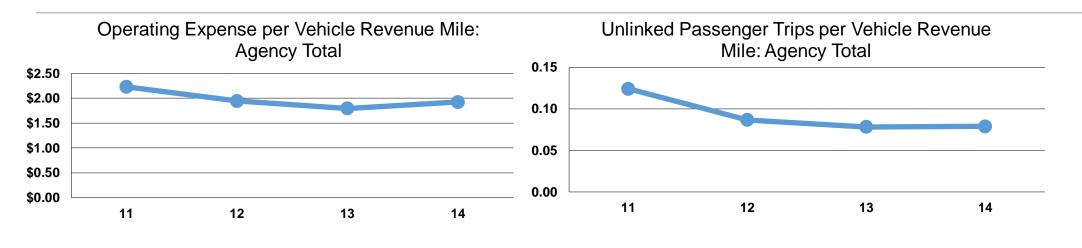

#### **Service Efficiency**

|                 | <b>Operating Expenses per</b> | <b>Operating Expenses per</b> |  |
|-----------------|-------------------------------|-------------------------------|--|
| Mode            | Vehicle Revenue Mile          | Vehicle Revenue Hour          |  |
| Demand Response | \$1.92                        | \$40.24                       |  |
| Total           | \$1.92                        | \$40.24                       |  |

|                 | Service Effectiveness              |                                       |                                       |  |
|-----------------|------------------------------------|---------------------------------------|---------------------------------------|--|
| Mada            | Operating Expenses<br>per Unlinked | Unlinked Trips per<br>Vehicle Revenue | Unlinked Trips per<br>Vehicle Revenue |  |
| Mode            | Passenger Trip                     | Mile                                  | Hour                                  |  |
| Demand Response | \$24.36                            | 0.1                                   | 1.7                                   |  |
| Total           | \$24.36                            | 0.1                                   | 1.7                                   |  |