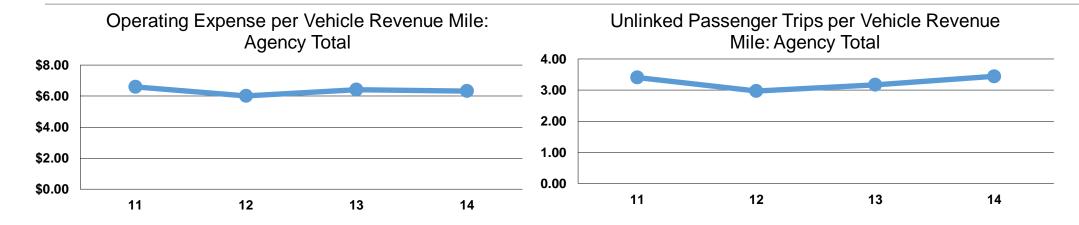

#### Service Efficiency

| Operating Expenses per<br>Vehicle Revenue Mile | Operating Expenses per<br>Vehicle Revenue Hour |  |  |
|------------------------------------------------|------------------------------------------------|--|--|
| \$6.32                                         | \$76.60                                        |  |  |
| \$6.32                                         | <b>\$76.60</b>                                 |  |  |

### **Service Effectiveness**

| <b>Operating Expenses</b> | <b>Unlinked Trips per</b> | Unlinked Trips per |  |
|---------------------------|---------------------------|--------------------|--|
| per Unlinked              | Vehicle Revenue           | Vehicle Revenue    |  |
| Passenger Trip            | Mile                      | Hour               |  |
| \$1.84                    | 3.4                       | 41.7               |  |
| \$1.84                    | 3.4                       | 41.7               |  |