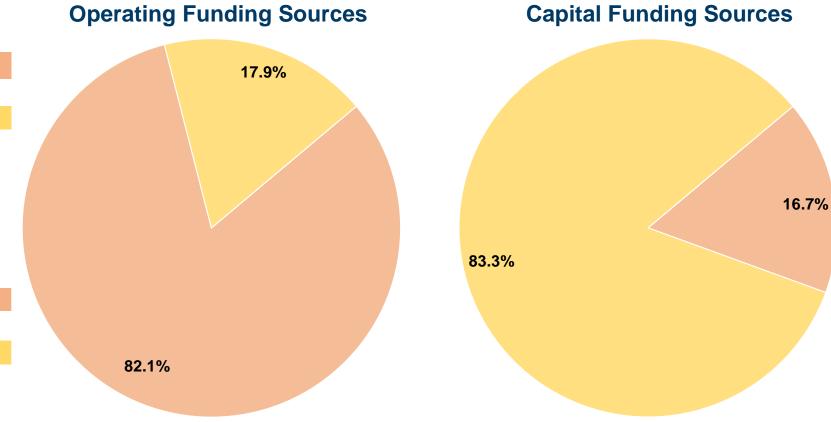

#### **Summary of Operating Expenses (OE)**

\$1,238,981 Total Operating Expenses

#### **Financial Information**

Mode

Bus

**Total** 

#### **Sources of Capital Funds Expended**

Fare Revenues 0.0% Local Funds 16.7% \$46,200 \$0 0.0% State Funds 83.3% Federal Assistance \$231,000 \$0 0.0% Other Funds **Total Capital Funds Expended** \$277,200 100.0%