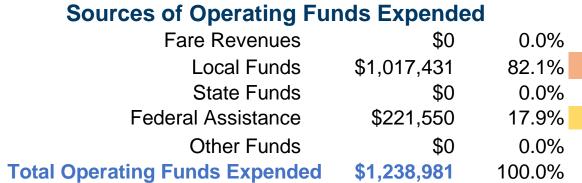

#### **Summary of Operating Expenses (OE)**

\$1,238,981 Total Operating Expenses

#### **Financial Information**

Mode

Bus

**Total** 