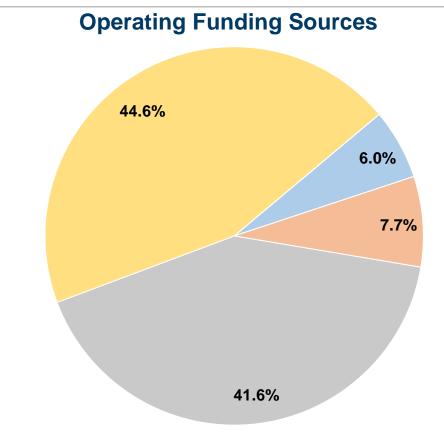

## Financial Information

#### **Summary of Operating Expenses (OE)**

\$302,422 Total Operating Expenses