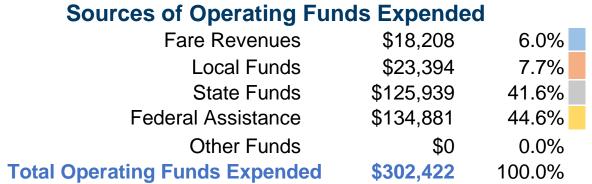

## Financial Information

#### **Summary of Operating Expenses (OE)**

\$302,422 Total Operating Expenses