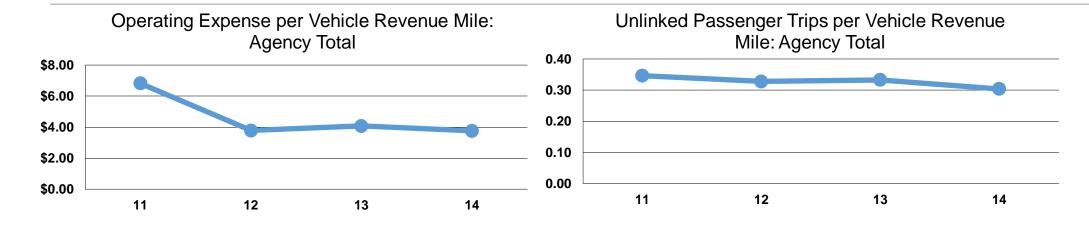

#### **Performance Measures**

#### **Service Efficiency**

|                 | Operating Expenses per | Operating Expenses per |  |
|-----------------|------------------------|------------------------|--|
| Mode            | Vehicle Revenue Mile   | Vehicle Revenue Hour   |  |
| Demand Response | \$3.76                 | \$37.21                |  |
| Total           | \$3.76                 | \$37.21                |  |

## **Service Effectiveness**

| Mode            | Operating Expenses per Unlinked Passenger Trip | Unlinked Trips per<br>Vehicle Revenue<br>Mile | Unlinked Trips per<br>Vehicle Revenue<br>Hour |
|-----------------|------------------------------------------------|-----------------------------------------------|-----------------------------------------------|
| Demand Response | \$12.39                                        | 0.3                                           | 3.0                                           |
| Total           | \$12.39                                        | 0.3                                           | 3.0                                           |