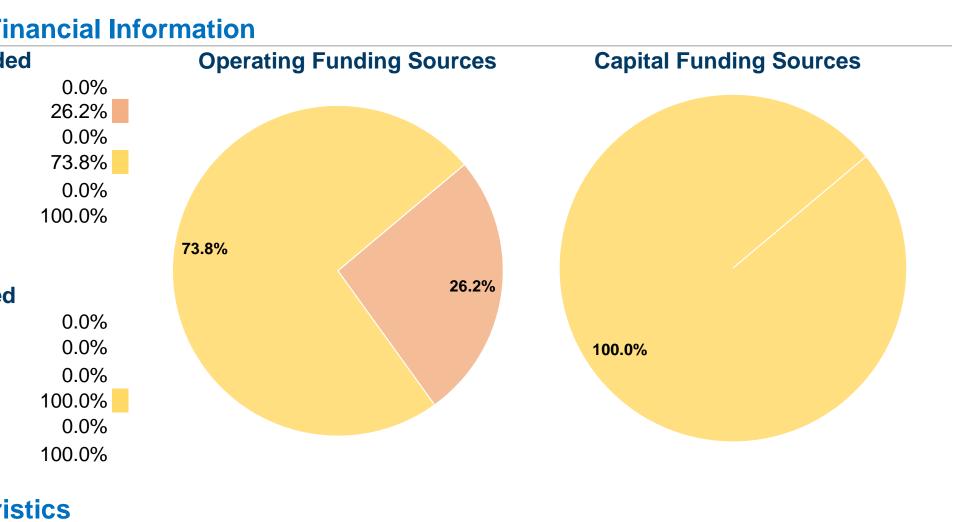

## **Southern Ute Indian Tribe**

2014 Annual Agency Profile

| <b>General Information</b>                    |                                       | Fina         |  |
|-----------------------------------------------|---------------------------------------|--------------|--|
| Federally Recognized Tribal Statistical Areas | Sources of Operating Funds Expended   |              |  |
| 262 Southern Ute Reservation, CO              | Fare Revenues                         | \$0          |  |
|                                               | Local Funds                           | \$76,016     |  |
|                                               | State Funds                           | \$0          |  |
|                                               | Federal Assistance                    | \$214,450    |  |
| Service Consumption                           | Other Funds                           | \$0          |  |
| 624 Annual Unlinked Trips (UPT)               | <b>Total Operating Funds Expended</b> | \$290,466    |  |
| Service Supplied                              |                                       |              |  |
| 31,200 Annual Vehicle Revenue Miles (VRM)     | Sources of Capital Funds Expended     |              |  |
| 1,092 Annual Vehicle Revenue Hours (VRH)      | Fare Revenues                         | \$0          |  |
|                                               | Local Funds                           | \$0          |  |
| Database Information                          | State Funds                           | \$0          |  |
| NTDID: 80017                                  | Federal Assistance                    | \$61,126     |  |
| Reporter Type: Tribal Reporter                | Other Funds                           | \$0          |  |
|                                               | <b>Total Capital Funds Expended</b>   | \$61,126     |  |
|                                               | Modal (                               | Characterist |  |