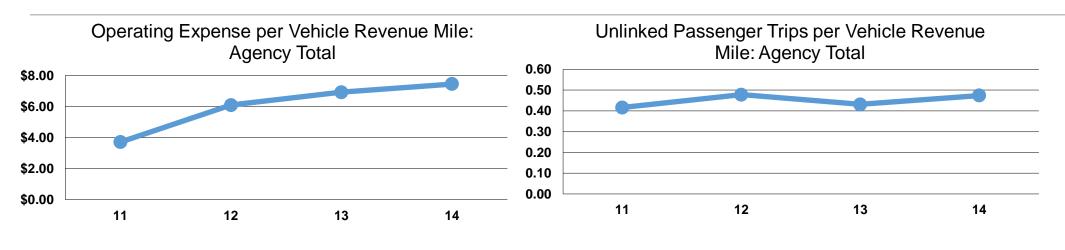

#### **Service Efficiency**

| Mode            | Operating Expenses per<br>Vehicle Revenue Mile | Operating Expenses per<br>Vehicle Revenue Hour |
|-----------------|------------------------------------------------|------------------------------------------------|
| Demand Response | \$7.44                                         | \$63.05                                        |
| Total           | <b>\$7.44</b>                                  | <b>\$63.05</b>                                 |