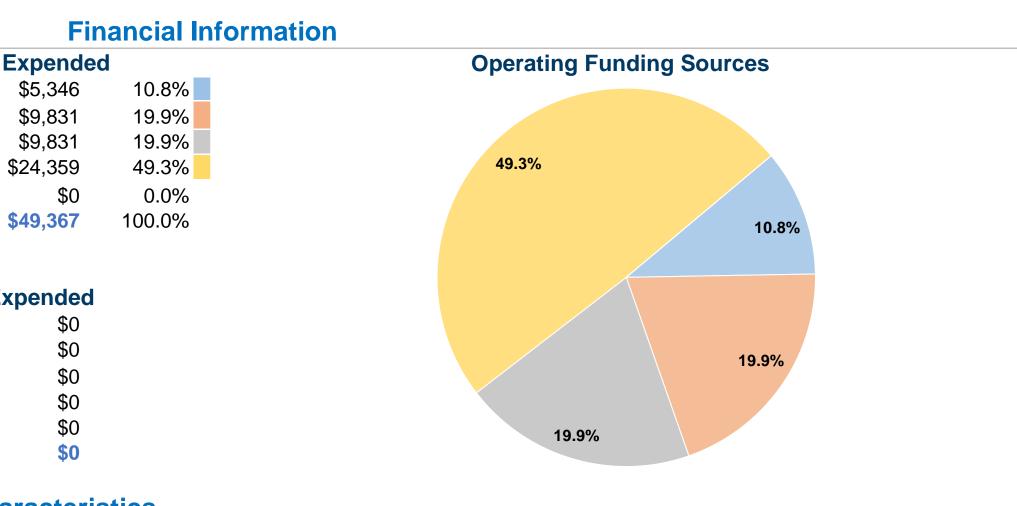

| <b>General Information</b>               |                                     | Fir      |
|------------------------------------------|-------------------------------------|----------|
|                                          | Sources of Operating Funds Expended |          |
|                                          | Fare Revenues                       | \$5,346  |
| Service Consumption                      | Local Funds                         | \$9,831  |
| 3,142 Annual Unlinked Trips (UPT)        | State Funds                         | \$9,831  |
|                                          | Federal Assistance                  | \$24,359 |
| Service Supplied                         | Other Funds                         | \$0      |
| 6,633 Annual Vehicle Revenue Miles (VRM) | Total Operating Funds Expended      | \$49,367 |