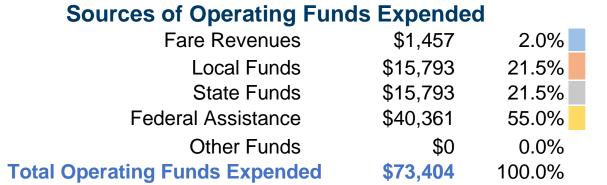

### **Summary of Operating Expenses (OE)**

\$73,404 Total Operating Expenses

# 21.5% 21.5%

**Operating Funding Sources** 