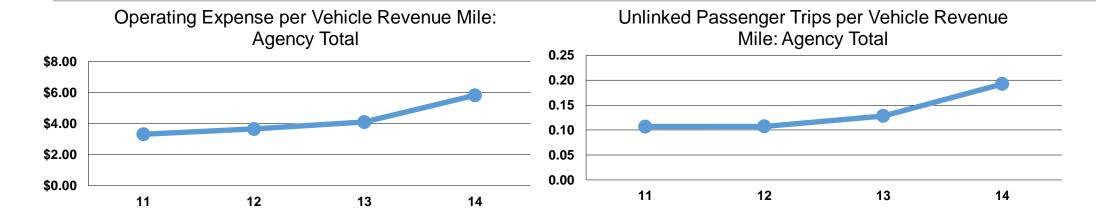

### **Service Efficiency**

Operating Expenses per
Vehicle Revenue Mile

\$5.82
\$86.77
\$5.82
\$86.77

### **Service Effectiveness**

|                 | Operating Expenses per Unlinked | Unlinked Trips per<br>Vehicle Revenue | Unlinked Trips per<br>Vehicle Revenue |
|-----------------|---------------------------------|---------------------------------------|---------------------------------------|
| Mode            | Passenger Trip                  | Wenicle Revenue Mile                  | Hour                                  |
| Demand Response | \$30.23                         | 0.2                                   | 2.9                                   |
| Total           | \$30.23                         | 0.2                                   | 2.9                                   |