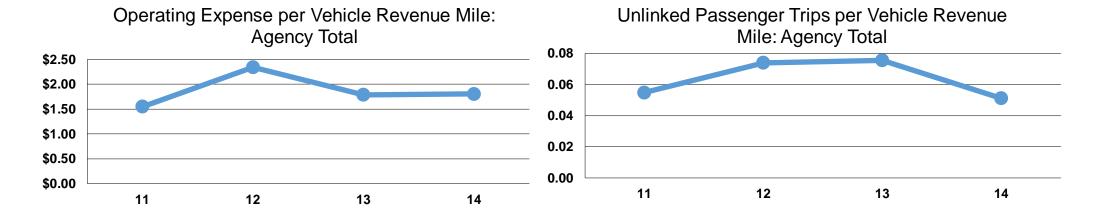

## **Service Efficiency**

**Operating Expenses per Operating Expenses per Vehicle Revenue Mile Vehicle Revenue Hour Demand Response** \$1.80 \$31.06 \$1.80 \$31.06

# **Service Effectiveness**

**Unlinked Trips per Operating Expenses Unlinked Trips per Vehicle Revenue** per Unlinked **Vehicle Revenue Passenger Trip** Mode Mile Hour **Demand Response** \$35.28 0.1 0.9 \$35.28 0.1 **Total** 0.9