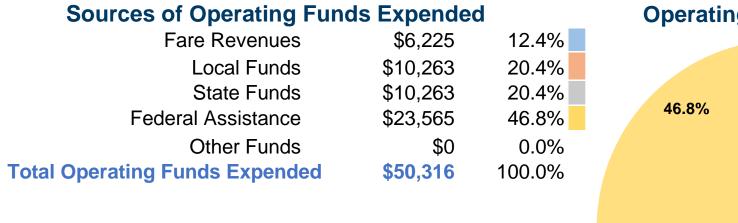

## **Summary of Operating Expenses (OE)**

\$50,316 Total Operating Expenses

## **Sources of Capital Funds Expended**

Fare Revenues 0.0% Local Funds \$6,731 20.0% State Funds \$0 0.0% 80.0% \$26,921 Federal Assistance Other Funds \$0 0.0% **Total Capital Funds Expended** 100.0% \$33,652