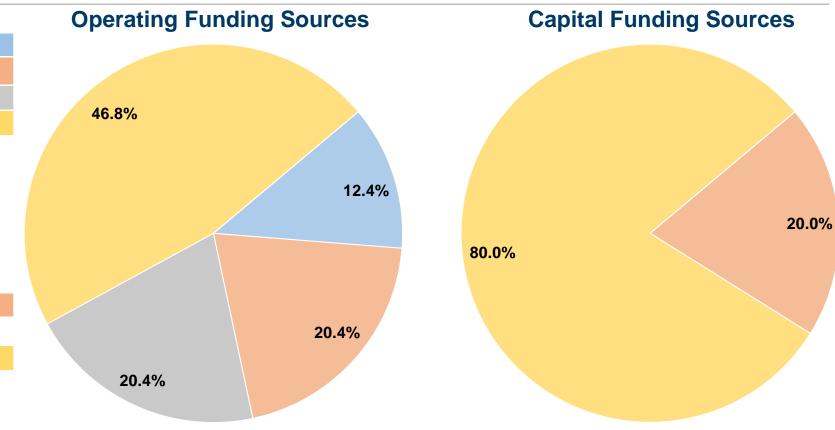

## **Sources of Capital Funds Expended**

Fare Revenues 0.0% Local Funds \$6,731 20.0% State Funds \$0 0.0% 80.0% \$26,921 Federal Assistance Other Funds \$0 0.0% **Total Capital Funds Expended** 100.0% \$33,652