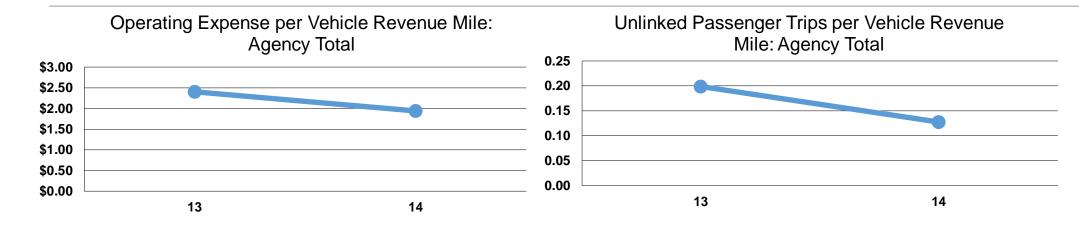

## **Service Efficiency**

| Operating Expenses per | Operating Expenses per |
|------------------------|------------------------|
| Vehicle Revenue Hour   | Vehicle Revenue Mile   |
| \$44.86                | \$1.94                 |
| \$44.86                | \$1.94                 |

## **Service Effectiveness**

|                 | Operating Expenses per Unlinked | Unlinked Trips per<br>Vehicle Revenue | Unlinked Trips per<br>Vehicle Revenue |
|-----------------|---------------------------------|---------------------------------------|---------------------------------------|
| Mode            | Passenger Trip                  | Mile                                  | Hour                                  |
| Demand Response | \$15.22                         | 0.1                                   | 2.9                                   |
| Total           | \$15.22                         | 0.1                                   | 2.9                                   |