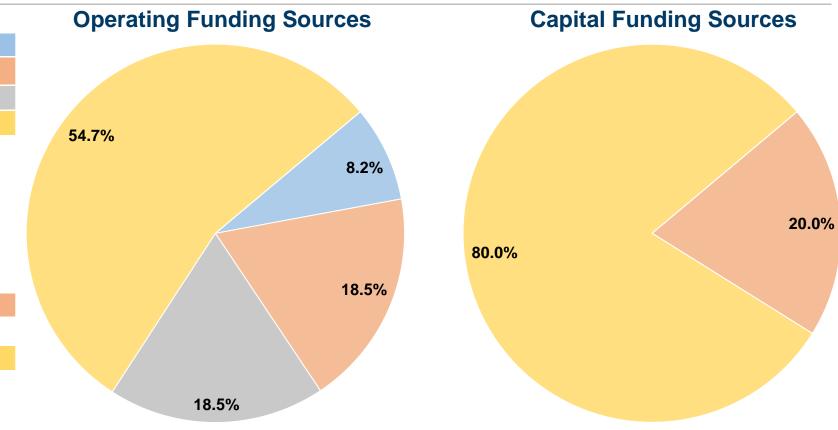

#### **Financial Information**

#### **Sources of Capital Funds Expended**

Fare Revenues 0.0% Local Funds \$6,731 20.0% State Funds \$0 0.0% 80.0% Federal Assistance \$26,921 Other Funds 0.0% **Total Capital Funds Expended** 100.0% \$33,652