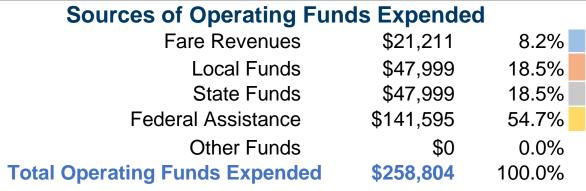

#### **Summary of Operating Expenses (OE)**

\$258,802 Total Operating Expenses

#### **Financial Information**