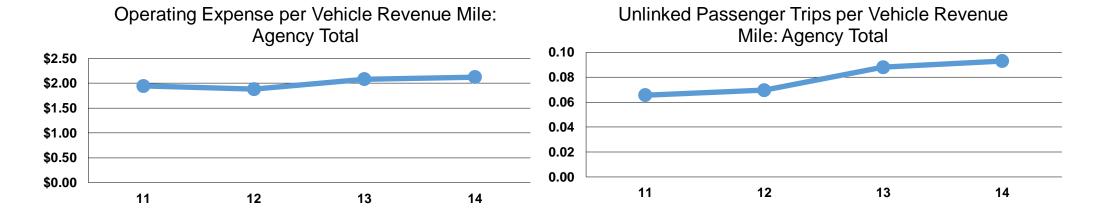

#### **Performance Measures**

#### **Service Efficiency**

|                 | Operating Expenses per | Operating Expenses per |  |
|-----------------|------------------------|------------------------|--|
| Mode            | Vehicle Revenue Mile   | Vehicle Revenue Hour   |  |
| Demand Response | \$2.12                 | \$39.69                |  |
| Total           | \$2.12                 | \$39.69                |  |

#### **Service Effectiveness**

|                 | Operating Expenses | Unlinked Trips per | Unlinked Trips per |
|-----------------|--------------------|--------------------|--------------------|
|                 | per Unlinked       | Vehicle Revenue    | Vehicle Revenue    |
| Mode            | Passenger Trip     | Mile               | Hour               |
| Demand Response | \$22.83            | 0.1                | 1.7                |
| Total           | \$22.83            | 0.1                | 1.7                |