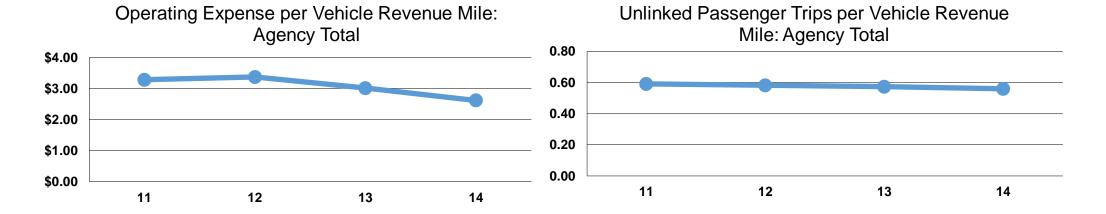

#### **Service Efficiency**

**Operating Expenses per Operating Expenses per Vehicle Revenue Mile Vehicle Revenue Hour Demand Response** \$2.61 \$20.18 \$2.61 \$20.18

#### **Service Effectiveness**

**Unlinked Trips per Operating Expenses Unlinked Trips per** per Unlinked **Vehicle Revenue Vehicle Revenue Passenger Trip** Mode Mile Hour Demand Response 4.3 \$4.67 0.6 \$4.67 0.6 4.3 **Total** 