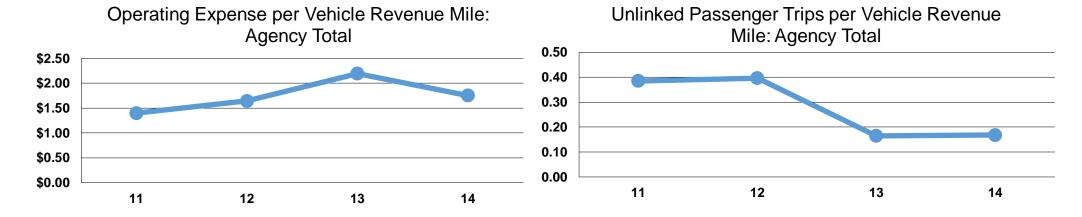

#### **Performance Measures**

#### **Service Efficiency**

|                 | Operating Expenses per | Operating Expenses per |  |
|-----------------|------------------------|------------------------|--|
| Mode            | Vehicle Revenue Mile   | Vehicle Revenue Hour   |  |
| Demand Response | \$1.75                 | \$13.19                |  |
| Total           | \$1.75                 | \$13.19                |  |

#### **Service Effectiveness**

|                 | Operating Expenses | Unlinked Trips per | Unlinked Trips per |
|-----------------|--------------------|--------------------|--------------------|
|                 | per Unlinked       | Vehicle Revenue    | Vehicle Revenue    |
| Mode            | Passenger Trip     | Mile               | Hour               |
| Demand Response | \$10.42            | 0.2                | 1.3                |
| Total           | \$10.42            | 0.2                | 1.3                |