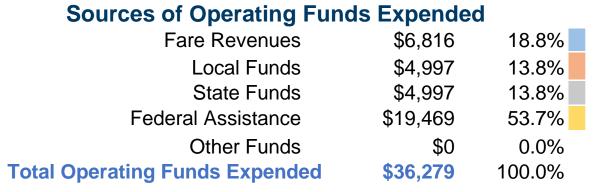

### Financial Information

#### **Summary of Operating Expenses (OE)**

\$36,278 Total Operating Expenses