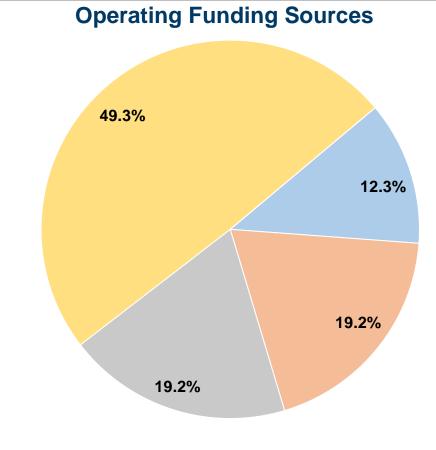

#### **General Information Financial Information Sources of Operating Funds Expended** 12.3% Fare Revenues \$7,251

#### \$11,321 19.2% Local Funds State Funds \$11,321 19.2% 49.3% Federal Assistance \$29,116 \$0 0.0% Other Funds **Total Operating Funds Expended** 100.0% \$59,009