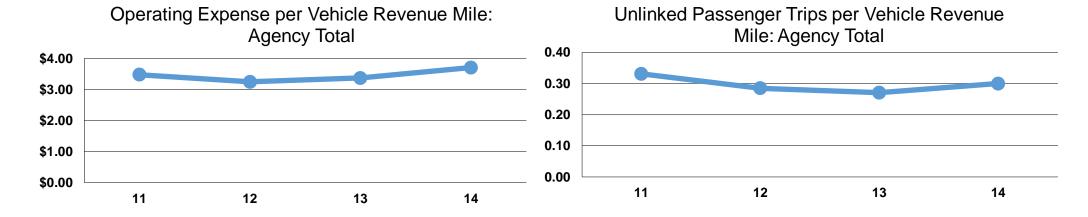

#### **Service Efficiency**

|                 | Operating Expenses per | Operating Expenses per |  |
|-----------------|------------------------|------------------------|--|
| Mode            | Vehicle Revenue Mile   | Vehicle Revenue Hour   |  |
| Demand Response | \$3.71                 | \$40.81                |  |
| Total           | <b>\$3.71</b>          | \$40.81                |  |

#### **Service Effectiveness**

|                 | Operating Expenses per Unlinked | Unlinked Trips per<br>Vehicle Revenue | Unlinked Trips per<br>Vehicle Revenue |
|-----------------|---------------------------------|---------------------------------------|---------------------------------------|
| Mode            | Passenger Trip                  | Mile                                  | Hour                                  |
| Demand Response | \$12.38                         | 0.3                                   | 3.3                                   |
| Total           | \$12.38                         | 0.3                                   | 3.3                                   |