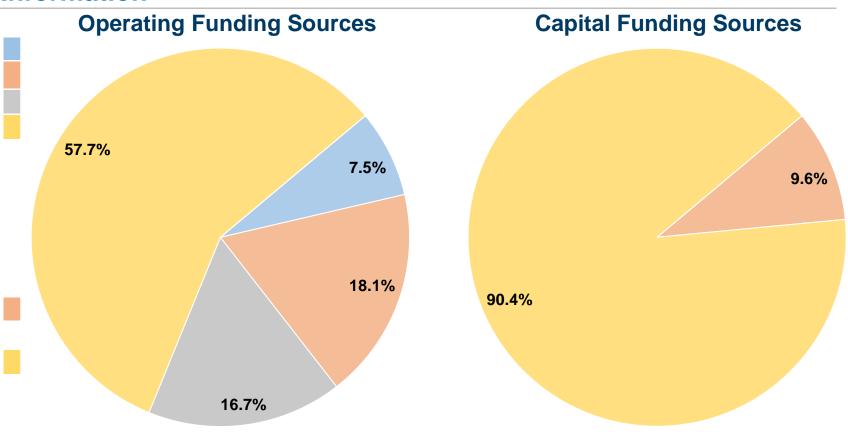

# **Summary of Operating Expenses (OE)**

\$1,551,690 Total Operating Expenses

#### **Sources of Capital Funds Expended**

Fare Revenues \$0 0.0%

Local Funds \$22,336 9.6%

State Funds \$0 0.0%

Federal Assistance \$210,227 90.4%

Other Funds \$0 0.0%

Total Capital Funds Expended \$232,563 100.0%