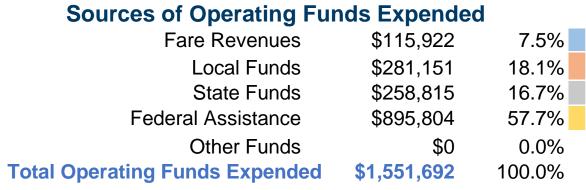

# **Summary of Operating Expenses (OE)**

\$1,551,690 Total Operating Expenses

#### **Sources of Capital Funds Expended**

Fare Revenues \$0 0.0%

Local Funds \$22,336 9.6%

State Funds \$0 0.0%

Federal Assistance \$210,227 90.4%

Other Funds \$0 0.0%

Total Capital Funds Expended \$232,563 100.0%