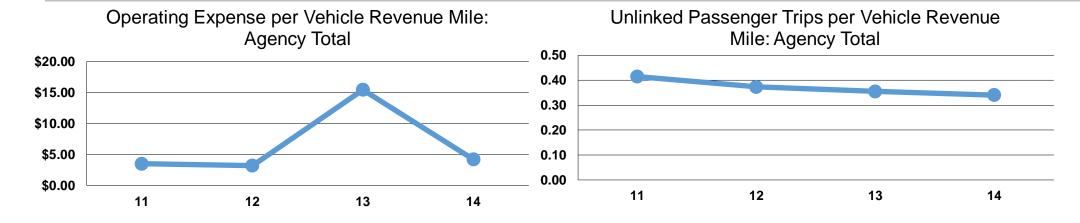

#### **Service Efficiency**

Mode Vehicle Revenue Mile Vehicle Revenue Hour

Demand Response \$4.23 \$43.56

Total \$43.56

#### **Service Effectiveness**

|                 | Operating Expenses<br>per Unlinked | Unlinked Trips per<br>Vehicle Revenue | Unlinked Trips per<br>Vehicle Revenue |
|-----------------|------------------------------------|---------------------------------------|---------------------------------------|
| Mode            | Passenger Trip                     | Mile                                  | Hour                                  |
| Demand Response | \$12.42                            | 0.3                                   | 3.5                                   |
| Total           | \$12.42                            | 0.3                                   | 3.5                                   |