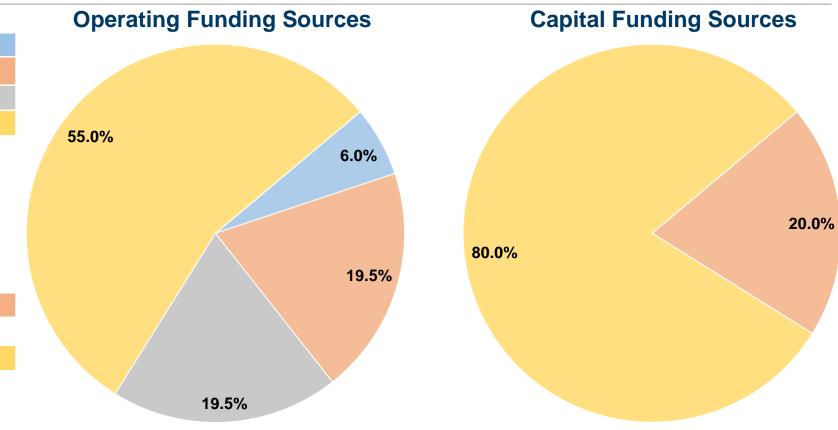

#### **Sources of Capital Funds Expended**

Fare Revenues 0.0% Local Funds \$9,723 20.0% State Funds \$0 0.0% 80.0% \$38,891 Federal Assistance Other Funds 0.0% **Total Capital Funds Expended** 100.0% \$48,614