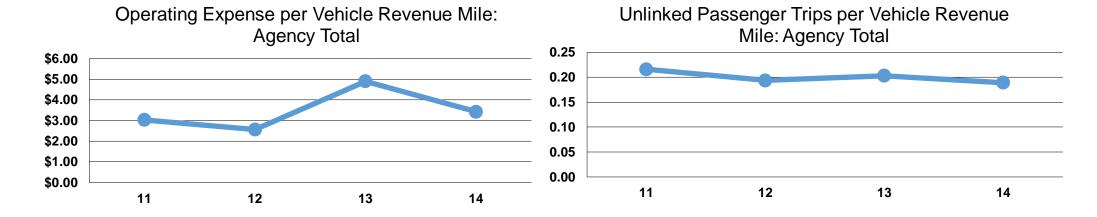

#### **Service Efficiency**

Operating Expenses per
Vehicle Revenue Mile

\$3.42
\$46.22
\$3.42

#### **Service Effectiveness**

| Mode            | Operating Expenses<br>per Unlinked<br>Passenger Trip | Unlinked Trips per<br>Vehicle Revenue<br>Mile | Unlinked Trips per<br>Vehicle Revenue<br>Hour |
|-----------------|------------------------------------------------------|-----------------------------------------------|-----------------------------------------------|
| Demand Response | \$18.11                                              | 0.2                                           | 2.6                                           |
| Total           | \$18.11                                              | 0.2                                           | 2.6                                           |