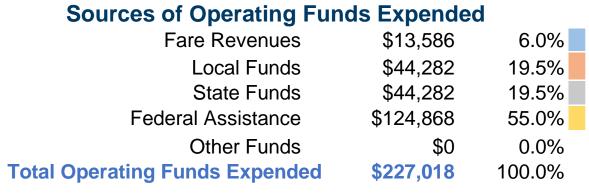

# City Of Sidney

Sidney Public Transportation 2014 Annual Agency Profile

Sidney Public Transportation PO Box 79 Sidney, NE 69162

#### **General Information**

### **Service Consumption**

12,536 Annual Unlinked Trips (UPT)

#### **Service Supplied**

66,332 Annual Vehicle Revenue Miles (VRM) 4,912 Annual Vehicle Revenue Hours (VRH)

#### **Summary of Operating Expenses (OE)**

\$227,016 Total Operating Expenses

#### **Database Information**

**NTDID:** 7R04-70074

Reporter Type: Rural General Public Transit

## **Financial Information**



#### **Sources of Capital Funds Expended**

Fare Revenues 0.0% Local Funds \$9,723 20.0% State Funds \$0 0.0% 80.0% \$38,891 Federal Assistance Other Funds 0.0% **Total Capital Funds Expended** 100.0% \$48,614



Transit Manager: Ms. Kari Ruse

#### **Modal Characteristics**

#### **Operation Characteristics**

# **Vehicles Operated at Maximum Service**

|                 | Directly | Purchased      | Operating | Fare     | Uses of Capital | Annual Unlinked | Annual Vehicle | Annual Vehicle |
|-----------------|----------|----------------|-----------|----------|-----------------|-----------------|----------------|----------------|
| Mode            | Operated | Transportation | Expenses  | Revenues | Funds           | Trips           | Revenue Miles  | Revenue Hours  |
| Demand Response