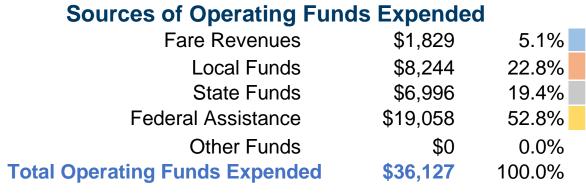

# **Sheridan County Public Transit**

**2014 Annual Agency Profile** 

Sheridan County Public Transit 270 Pine St Chadron, NE 69337

eridan County Public Transit 2014 Annual Agency

#### **General Information**

#### **Service Consumption**

1,828 Annual Unlinked Trips (UPT)

#### **Service Supplied**

13,865 Annual Vehicle Revenue Miles (VRM) 257 Annual Vehicle Revenue Hours (VRH)

#### **Summary of Operating Expenses (OE)**

\$36,126 Total Operating Expenses

#### **Database Information**

**NTDID:** 7R04-70058

Reporter Type: Rural General Public Transit

### **Financial Information**



#### **Sources of Capital Funds Expended**

Fare Revenues 0.0% Local Funds \$6,731 20.0% State Funds \$0 0.0% 80.0% \$26,921 Federal Assistance Other Funds 0.0% **Total Capital Funds Expended** 100.0% \$33,652



Transit Manager: Ms. Kari Ruse

#### **Modal Characteristics**

## **Operation Characteristics**

# **Vehicles Operated at Maximum Service**

| Mode            | Directly<br>Operated | Purchased<br>Transportation | Operating<br>Expenses | Fare<br>Revenues | Uses of Capital<br>Funds | Annual Unlinked<br>Trips | Annual Vehicle<br>Revenue Miles | Annual Vehicle<br>Revenue Hours |
|-----------------|----------------------|-----------------------------|-----------------------|------------------|--------------------------|--------------------------|---------------------------------|--