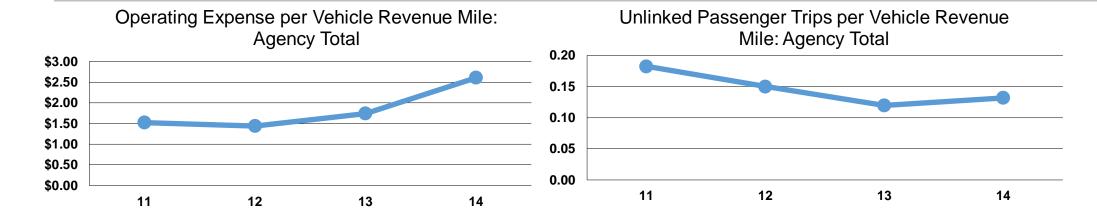

#### **Service Efficiency**

Mode Vehicle Revenue Mile Vehicle Revenue Hour

Demand Response \$2.61 \$140.57

Total \$2.61 \$140.57

#### Service Effectiveness

|                 | Operating Expenses | Unlinked Trips per | Unlinked Trips per |
|-----------------|--------------------|--------------------|--------------------|
|                 | per Unlinked       | Vehicle Revenue    | Vehicle Revenue    |
| Mode            | Passenger Trip     | Mile               | Hour               |
| Demand Response | \$19.76            | 0.1                | 7.1                |
| Total           | \$19.76            | 0.1                | 7.1                |