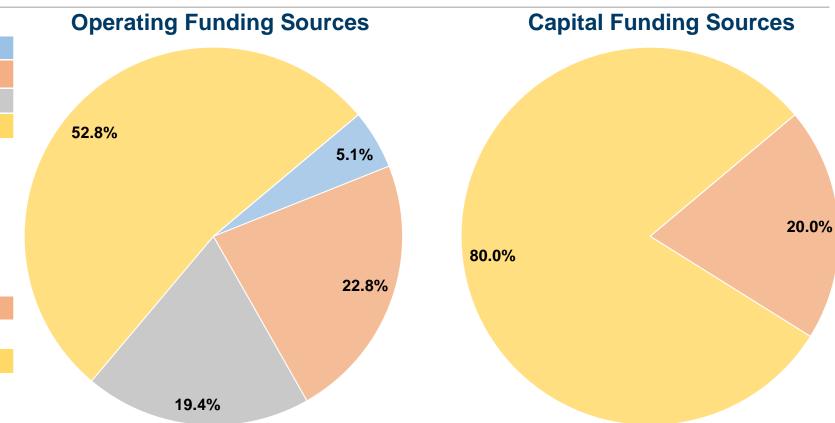

#### **Sources of Capital Funds Expended**

Fare Revenues 0.0% Local Funds \$6,731 20.0% State Funds \$0 0.0% 80.0% \$26,921 Federal Assistance Other Funds 0.0% **Total Capital Funds Expended** 100.0% \$33,652