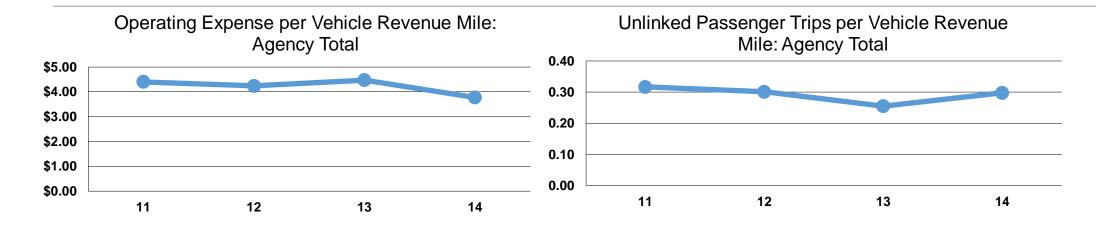

#### **Service Efficiency**

|                 | Operating Expenses per | Operating Expenses per |  |
|-----------------|------------------------|------------------------|--|
| Mode            | Vehicle Revenue Mile   | Vehicle Revenue Hour   |  |
| Demand Response | \$3.77                 | \$50.38                |  |
| Total           | \$3.77                 | \$50.38                |  |

## **Service Effectiveness**

|                 | Operating Expenses per Unlinked | Unlinked Trips per<br>Vehicle Revenue | Unlinked Trips per<br>Vehicle Revenue |  |  |  |
|-----------------|---------------------------------|---------------------------------------|---------------------------------------|--|--|--|
| Mode            | Passenger Trip                  | Mile                                  | Hour                                  |  |  |  |
| Demand Response | \$12.68                         | 0.3                                   | 4.0                                   |  |  |  |
| Total           | \$12.68                         | 0.3                                   | 4.0                                   |  |  |  |