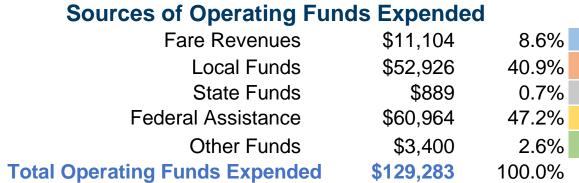

#### Sources of (

#### **Summary of Operating Expenses (OE)**

\$129,283 Total Operating Expenses