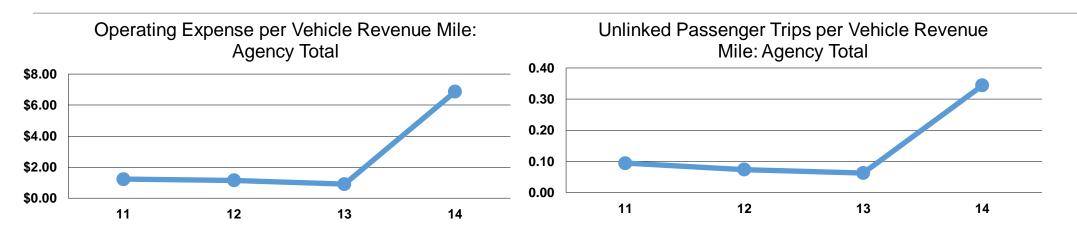

## **Service Efficiency**

| Mode            | Operating Expenses per<br>Vehicle Revenue Mile | Operating Expenses per<br>Vehicle Revenue Hour |
|-----------------|------------------------------------------------|------------------------------------------------|
| Demand Response | \$1.16                                         | \$56.57                                        |
| Total           | \$1.16                                         | \$56.57                                        |