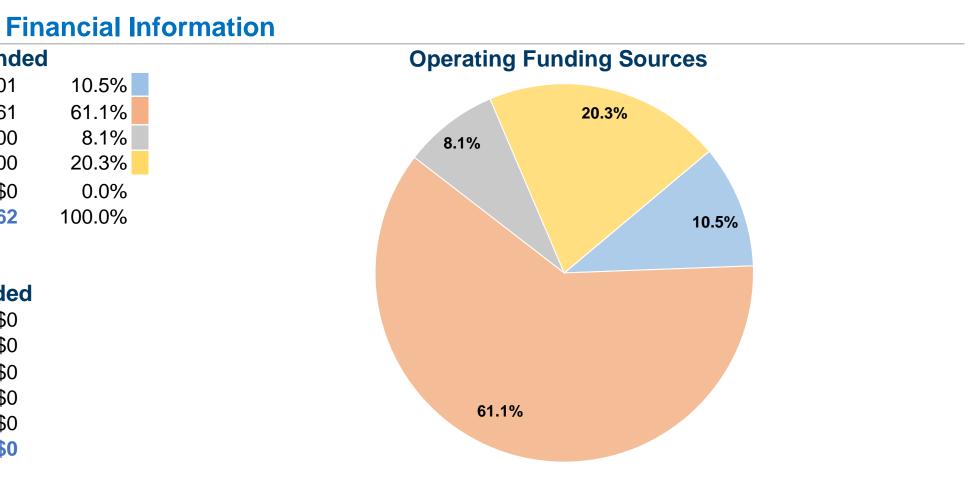

#### **Sources of Operating Funds Expended** \$4,401 Fare Revenues \$25,561 Local Funds State Funds \$3,400 \$8,500 Federal Assistance Other Funds \$0 **Total Operating Funds Expended** \$41,862