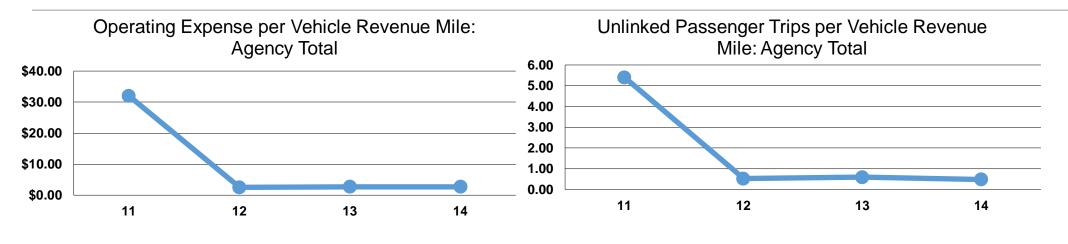

## **Service Efficiency**

| Mode            | Operating Expenses per<br>Vehicle Revenue Mile | Operating Expenses per<br>Vehicle Revenue Hour |  |
|-----------------|------------------------------------------------|------------------------------------------------|--|
| Demand Response | \$2.73                                         | \$24.71                                        |  |
| Total           | <b>\$2.73</b>                                  | <b>\$24.71</b>                                 |  |

|                 | Service Effectiveness                                |                                               |                                               |  |
|-----------------|------------------------------------------------------|-----------------------------------------------|-----------------------------------------------|--|
| Mode            | Operating Expenses<br>per Unlinked<br>Passenger Trip | Unlinked Trips per<br>Vehicle Revenue<br>Mile | Unlinked Trips per<br>Vehicle Revenue<br>Hour |  |
| Demand Response | \$5.65                                               | 0.5                                           | 4.4                                           |  |
| Total           | \$5.65                                               | 0.5                                           | 4.4                                           |  |