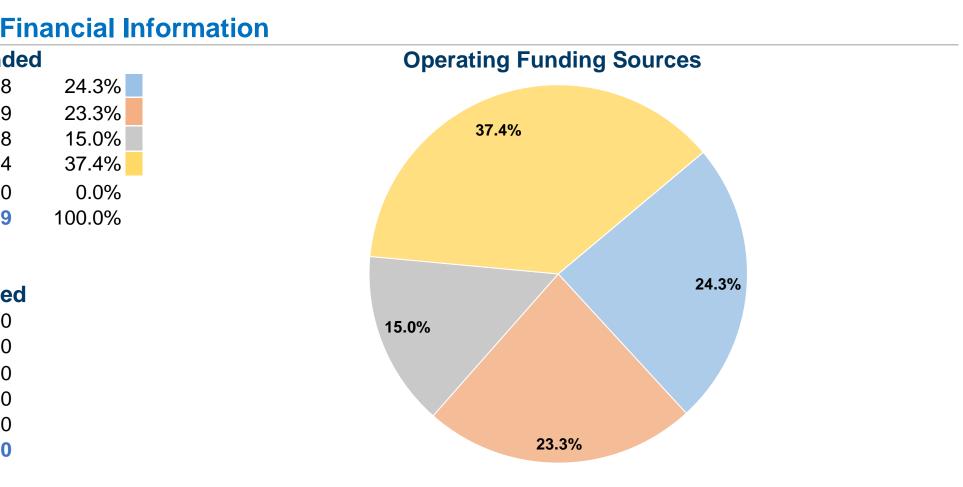

| <b>General Information</b>                  |                                     | Fi         |
|---------------------------------------------|-------------------------------------|------------|
|                                             | Sources of Operating Fund           | ds Expende |
|                                             | Fare Revenues                       | \$15,928   |
| Service Consumption                         | Local Funds                         | \$15,309   |
| 11,620 Annual Unlinked Trips (UPT)          | State Funds                         | \$9,818    |
|                                             | Federal Assistance                  | \$24,544   |
| Service Supplied                            | Other Funds                         | \$0        |
| 24,051 Annual Vehicle Revenue Miles (VRM)   | Total Operating Funds Expended      | \$65,599   |
| 2,655 Annual Vehicle Revenue Hours (VRH)    |                                     |            |
| Summary of Operating Expenses (OE)          | Sources of Capital Funds            | s Expended |
| \$65,599 Total Operating Expenses           | Fare Revenues                       | - \$0      |
|                                             | Local Funds                         | \$0        |
| Database Information                        | State Funds                         | \$0        |
| NTDID: 7R02-70241                           | Federal Assistance                  | \$0        |
| Reporter Type: Rural General Public Transit | Other Funds                         | \$0        |
|                                             | <b>Total Capital Funds Expended</b> | <b>\$0</b> |