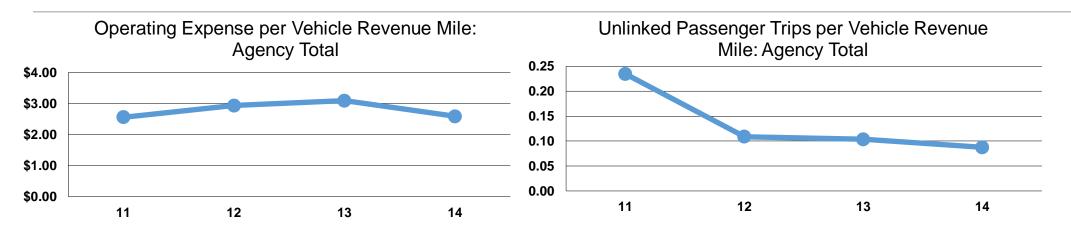

### **Performance Measures**

# **Service Efficiency**

| Mode            | Operating Expenses per<br>Vehicle Revenue Mile | Operating Expenses per<br>Vehicle Revenue Hour |  |
|-----------------|------------------------------------------------|------------------------------------------------|--|
| Demand Response | \$2.59                                         | \$76.70                                        |  |
| Total           | <b>\$2.59</b>                                  | <b>\$76.70</b>                                 |  |

|                 | Service Effectiveness              |                                       |                                       |
|-----------------|------------------------------------|---------------------------------------|---------------------------------------|
| Mada            | Operating Expenses<br>per Unlinked | Unlinked Trips per<br>Vehicle Revenue | Unlinked Trips per<br>Vehicle Revenue |
| Mode            | Passenger Trip                     | Mile                                  | Hour                                  |
| Demand Response | \$29.52                            | 0.1                                   | 2.6                                   |
| Total           | \$29.52                            | 0.1                                   | 2.6                                   |