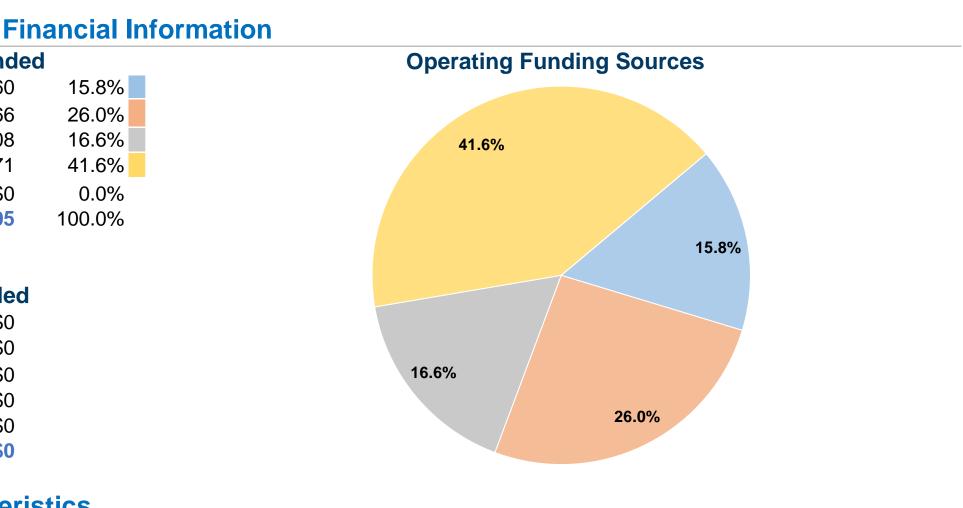

2014 Annual Agency Profile

| <b>General Information</b>                |                                       | Fin       |  |
|-------------------------------------------|---------------------------------------|-----------|--|
|                                           | Sources of Operating Funds Expended   |           |  |
|                                           | Fare Revenues                         | \$22,160  |  |
| Service Consumption                       | Local Funds                           | \$36,466  |  |
| 4,749 Annual Unlinked Trips (UPT)         | State Funds                           | \$23,308  |  |
|                                           | Federal Assistance                    | \$58,271  |  |
| Service Supplied                          | Other Funds                           | \$0       |  |
| 54,204 Annual Vehicle Revenue Miles (VRM) | <b>Total Operating Funds Expended</b> | \$140,205 |  |
| 1,828 Annual Vehicle Revenue Hours (VRH)  |                                       |           |  |
| Summary of Operating Expenses (OE)        | Sources of Capital Funds Expen        |           |  |
| \$140,205 Total Operating Expenses        | Fare Revenues                         | \$0       |  |
|                                           | Local Funds                           | \$0       |  |
| Database Information                      | State Funds                           | \$0       |  |