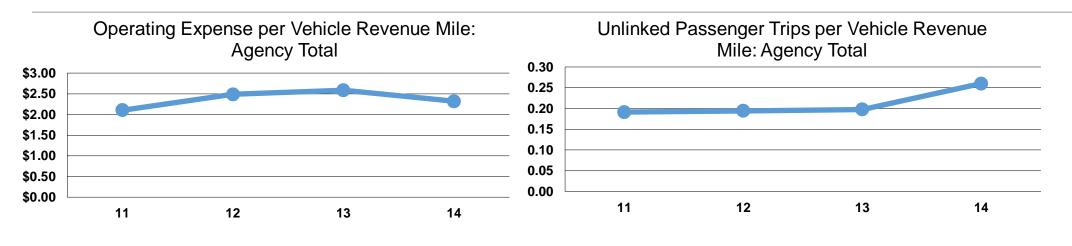

# **Service Efficiency**

| Mode            | Operating Expenses per<br>Vehicle Revenue Mile | Operating Expenses per<br>Vehicle Revenue Hour |  |
|-----------------|------------------------------------------------|------------------------------------------------|--|
| Demand Response | \$2.32                                         | \$29.53                                        |  |
| Total           | <b>\$2.32</b>                                  | <b>\$29.53</b>                                 |  |

|                 | Service Effectiveness              |                                       |                                       |  |
|-----------------|------------------------------------|---------------------------------------|---------------------------------------|--|
|                 | Operating Expenses<br>per Unlinked | Unlinked Trips per<br>Vehicle Revenue | Unlinked Trips per<br>Vehicle Revenue |  |
| Mode            | Passenger Trip                     | Mile                                  | Hour                                  |  |
| Demand Response | \$8.91                             | 0.3                                   | 3.3                                   |  |
| Total           | \$8.91                             | 0.3                                   | 3.3                                   |  |