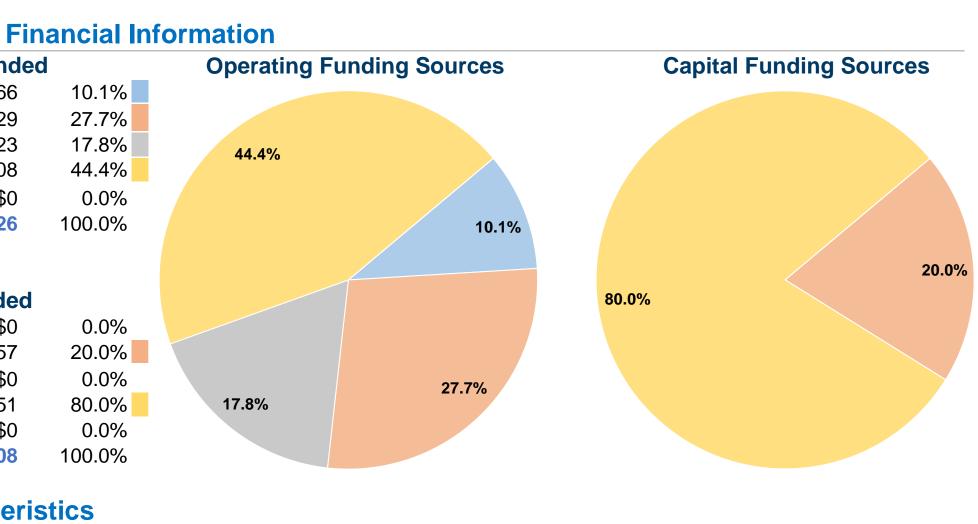

#### **Sources of Operating Funds Expended** Fare Revenues \$16,866 \$46,129 Local Funds State Funds \$29,523 \$73,808 Federal Assistance Other Funds \$0 **Total Operating Funds Expended** \$166,326

# **Sources of Capital Funds Expended**

| Fare Revenues                | \$0      |
|------------------------------|----------|
| Local Funds                  | \$18,157 |
| State Funds                  | \$0      |
| Federal Assistance           | \$72,751 |
| Other Funds                  | \$0      |
| Total Capital Funds Expended | \$90,908 |