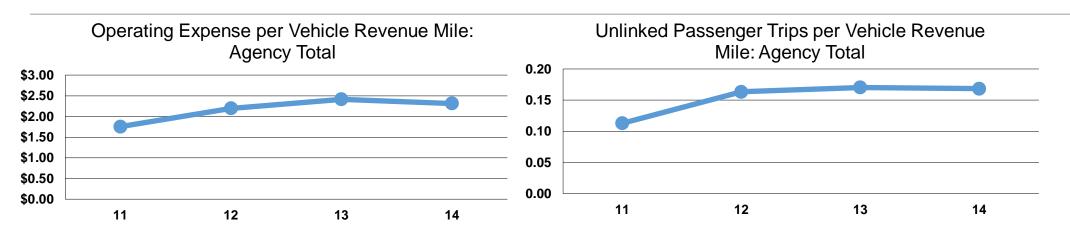

# **Service Efficiency**

| Mode            | Operating Expenses per<br>Vehicle Revenue Mile | Operating Expenses per<br>Vehicle Revenue Hour |  |
|-----------------|------------------------------------------------|------------------------------------------------|--|
| Demand Response | \$2.31                                         | \$37.53                                        |  |
| Total           | <b>\$2.31</b>                                  | <b>\$37.53</b>                                 |  |

| Service Effectiveness                                |                                                                 |                                                                                                          |  |
|------------------------------------------------------|-----------------------------------------------------------------|----------------------------------------------------------------------------------------------------------|--|
| Operating Expenses<br>per Unlinked<br>Passenger Trip | Unlinked Trips per<br>Vehicle Revenue<br>Mile                   | Unlinked Trips per<br>Vehicle Revenue<br>Hour                                                            |  |
| • •                                                  | 0.2                                                             | 2.7                                                                                                      |  |
| \$13.72                                              | 0.2                                                             | 2.7                                                                                                      |  |
|                                                      | Operating Expenses<br>per Unlinked<br>Passenger Trip<br>\$13.72 | Operating Expenses<br>per UnlinkedUnlinked Trips per<br>Vehicle RevenuePassenger Trip<br>•Mile\$13.720.2 |  |