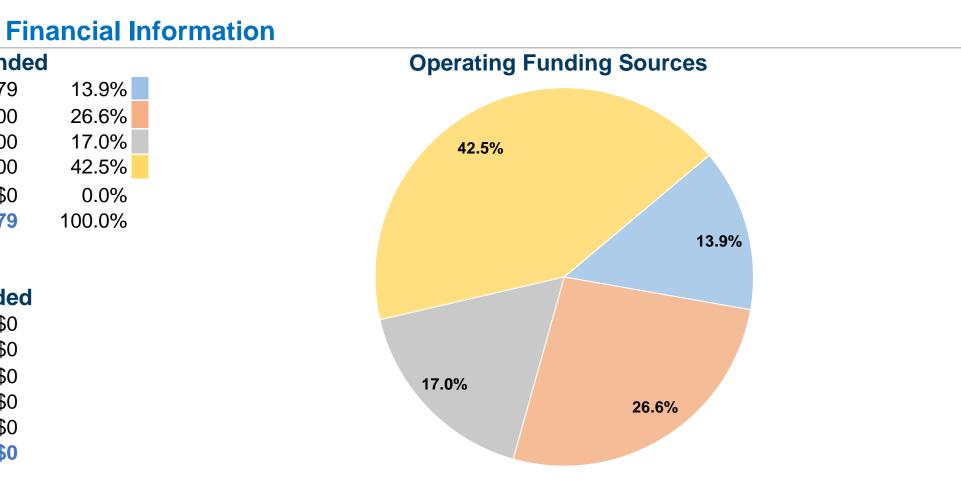

#### **Sources of Operating Funds Expended** \$35,279 Fare Revenues \$67,500 Local Funds State Funds \$43,200 \$108,000 Federal Assistance Other Funds \$0 **Total Operating Funds Expended** \$253,979