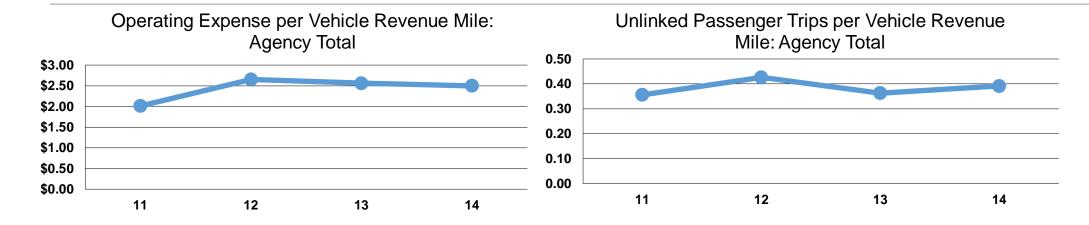

#### **Service Efficiency**

|                 | Operating Expenses per | Operating Expenses per |  |
|-----------------|------------------------|------------------------|--|
| Mode            | Vehicle Revenue Mile   | Vehicle Revenue Hou    |  |
| Demand Response | \$2.50                 | \$44.26                |  |
| Total           | \$2.50                 | \$44.26                |  |

## **Service Effectiveness**

|                        | _                               |                                       |                                       |
|------------------------|---------------------------------|---------------------------------------|---------------------------------------|
|                        | Operating Expenses per Unlinked | Unlinked Trips per<br>Vehicle Revenue | Unlinked Trips per<br>Vehicle Revenue |
| Mode                   | Passenger Trip                  | Mile                                  | Hour                                  |
| <b>Demand Response</b> | \$6.38                          | 0.4                                   | 6.9                                   |
| Total                  | \$6.38                          | 0.4                                   | 6.9                                   |