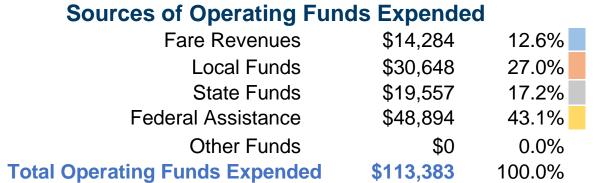

#### **Summary of Operating Expenses (OE)**

\$113,383 Total Operating Expenses

#### **Sources of Capital Funds Expended**

Fare Revenues \$0
Local Funds \$0
State Funds \$0
Federal Assistance \$0
Other Funds \$0

Total Capital Funds Expended \$0