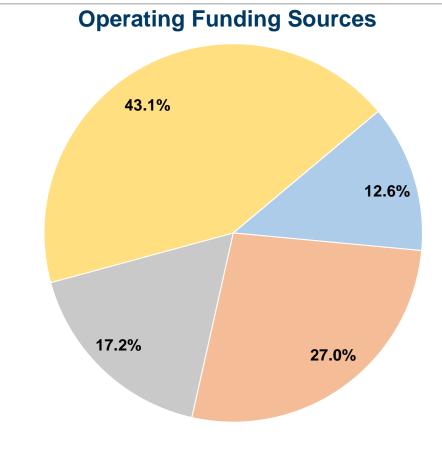

607 Nemaha St. Seneca, KS 66538 Public Service Administrator: Ms. Kelly Broxterman

#### **General Information**

# **Financial Information**

#### **Service Consumption**

17,762 Annual Unlinked Trips (UPT)

## **Service Supplied**

45,366 Annual Vehicle Revenue Miles (VRM) 2,562 Annual Vehicle Revenue Hours (VRH)

#### **Summary of Operating Expenses (OE)**

\$113,383 Total Operating Expenses

#### **Database Information**

**NTDID:** 7R02-70213

Reporter Type: Rural General Public Transit



#### **Sources of Capital Funds Expended**

Fare Revenues \$0
Local Funds \$0
State Funds \$0
Federal Assistance \$0
Other Funds \$0

Total Capital Funds Expended \$0



#### **Modal Characteristics**

## **Operation Characteristics**

# **Vehicles Operated at Maximum Service**

| Mode            | Directly<br>Operated | Purchased<br>Transportation | Operating<br>Expenses | Fare<br>Revenues | Uses of Capital<br>Funds | Annual Unlinked<br>Trips | Annual Vehicle<br>Revenue Miles | Annual Vehicle<br>Revenue Hours |
|-----------------|----------------------|-----------------------------|-----------------------|------------------|--------------------------|--------------------------|---------------------------------|---------------------------------|
| Demand Response | 4                    | -                           | \$113,383             | \$14,284         | \$0                      | 17,762                   | 45,366                          | 2,562