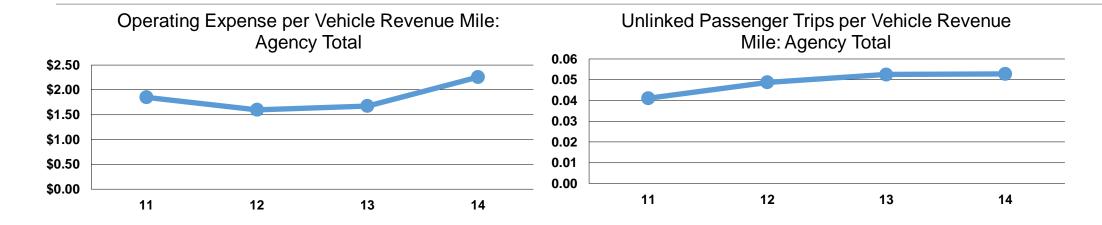

| \$0                      | 1,643                    | 31,103                          | 678                             |
| Total           | 2                    | _                           | \$70.239              | \$5.883          | \$0                      | 1.643                    | 31.103                          | 678                             |

#### **Performance Measures**

**Demand Response** 

Mode

**Total** 

#### **Service Efficiency**

| Operating Expenses per | Operating Expenses per |        |
|------------------------|------------------------|--------|
| Vehicle Revenue Mile   | Vehicle Revenue Hour   | Mode   |
| \$2.26                 | \$103.60               | Demand |
| \$2.26                 | \$103.60               | Total  |



**Service Effectiveness**