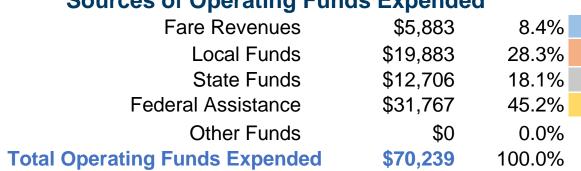

#### Sources of Operating Funds Expended

#### **Summary of Operating Expenses (OE)**

\$70,239 Total Operating Expenses