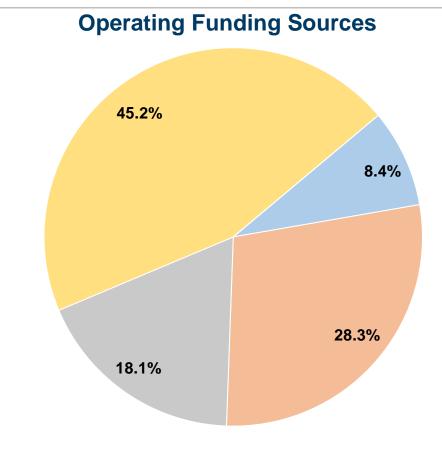

aman, KS 67605

### **General Information**

#### Sources of Operating Funds Expended

#### Service Consumption 1,643 Annual Unlinked Trips (UPT)

#### ,

# Service Supplied 31,103 Annual Vehicle Revenue Miles (VRM) 678 Annual Vehicle Revenue Hours (VRH)

#### **Summary of Operating Expenses (OE)**

\$70,239 Total Operating Expenses

#### **Database Information**

NTDID: 7R02-70206

Reporter Type: Rural General Public Transit



#### **Sources of Capital Funds Expended**

| Fare Revenues                | \$0        |
|------------------------------|------------|
| Local Funds                  | \$0        |
| State Funds                  | \$0        |
| Federal Assistance           | \$0        |
| Other Funds                  | \$0        |
| Total Capital Funds Expended | <b>\$0</b> |



#### **Modal Characteristics**

#### **Operation Characteristics**

# Vehicles Operated at Maximum Service

| Mode            | Directly<br>Operated | Purchased<br>Transportation | Operating<br>Expenses | Fare<br>Revenues | Uses of Capital<br>Funds | Annual Unlinked<br>Trips | Annual Vehicle<br>Revenue Miles | Annual Vehicle<br>Revenue Hours |
|-----------------|----------------------|-----------------------------|-----------------------|------------------|--------------------------|--------------------------|---------------------------------|---------------------------------|
| Demand Response | 2                    | -                           | \$70,239              | \$5,883          | \$0                      | 1,643                    | 31,103                          | 678