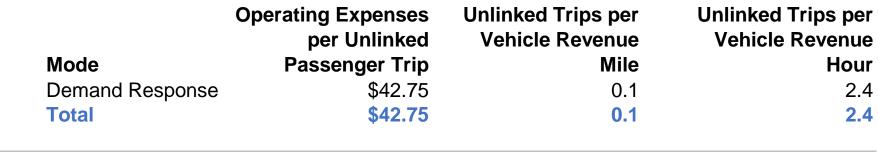

#### **Performance Measures**

**Demand Response** 

Mode

**Total** 

#### **Service Efficiency**

| Operating Expenses per | Operating Expenses per |        |
|------------------------|------------------------|--------|
| Vehicle Revenue Mile   | Vehicle Revenue Hour   | Mode   |
| \$2.26                 | \$103.60               | Demand |
| \$2.26                 | \$103.60               | Total  |

**Service Effectiveness** 