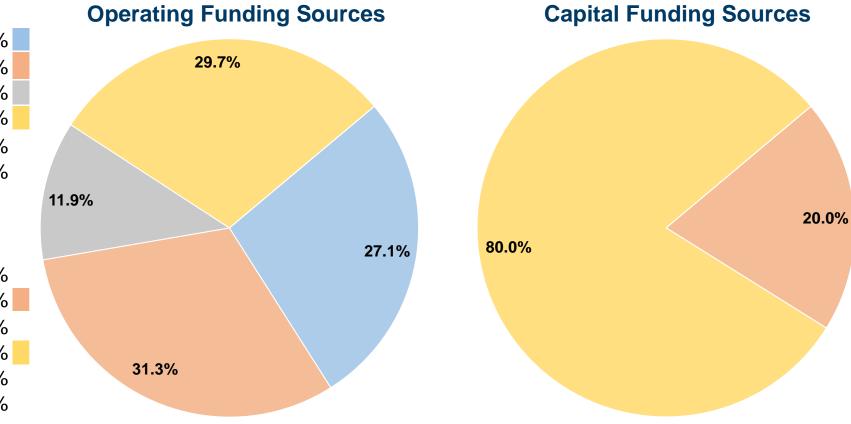

#### **Sources of Capital Funds Expended**

| ocaroco or capitar ramae     |          |        |
|------------------------------|----------|--------|
| Fare Revenues                | \$0      | 0.0%   |
| Local Funds                  | \$14,648 | 20.0%  |
| State Funds                  | \$0      | 0.0%   |
| Federal Assistance           | \$58,592 | 80.0%  |
| Other Funds                  | \$0      | 0.0%   |
| Total Capital Funds Expended | \$73,240 | 100.0% |
|                              |          |        |