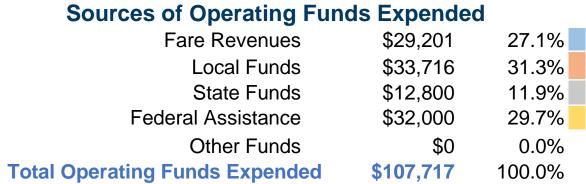

## **Summary of Operating Expenses (OE)**

\$107,717 Total Operating Expenses

#### **Sources of Capital Funds Expended**

| ocaroco or capitar ramae     |          |        |
|------------------------------|----------|--------|
| Fare Revenues                | \$0      | 0.0%   |
| Local Funds                  | \$14,648 | 20.0%  |
| State Funds                  | \$0      | 0.0%   |
| Federal Assistance           | \$58,592 | 80.0%  |
| Other Funds                  | \$0      | 0.0%   |
| Total Capital Funds Expended | \$73,240 | 100.0% |
|                              |          |        |