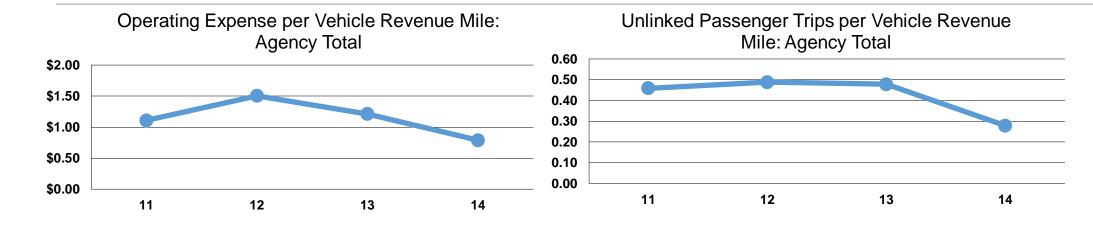

#### **Service Efficiency**

|                 | Operating Expenses per | Operating Expenses pe |  |
|-----------------|------------------------|-----------------------|--|
| Mode            | Vehicle Revenue Mile   | Vehicle Revenue Hou   |  |
| Demand Response | \$1.21                 | \$26.42               |  |
| Total           | \$1.21                 | \$26.42               |  |

### **Service Effectiveness**

|                 | Operating Expenses per Unlinked | Unlinked Trips per<br>Vehicle Revenue | Unlinked Trips per<br>Vehicle Revenue |  |  |
|-----------------|---------------------------------|---------------------------------------|---------------------------------------|--|--|
| Mode            | Passenger Trip                  | Mile                                  | Hour                                  |  |  |
| Demand Response | \$2.83                          | 0.4                                   | 9.3                                   |  |  |
| Total           | \$2.83                          | 0.4                                   | 9.3                                   |  |  |