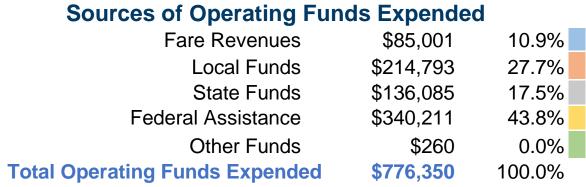

#### **Summary of Operating Expenses (OE)**

\$776,350 Total Operating Expenses

#### **Financial Information**