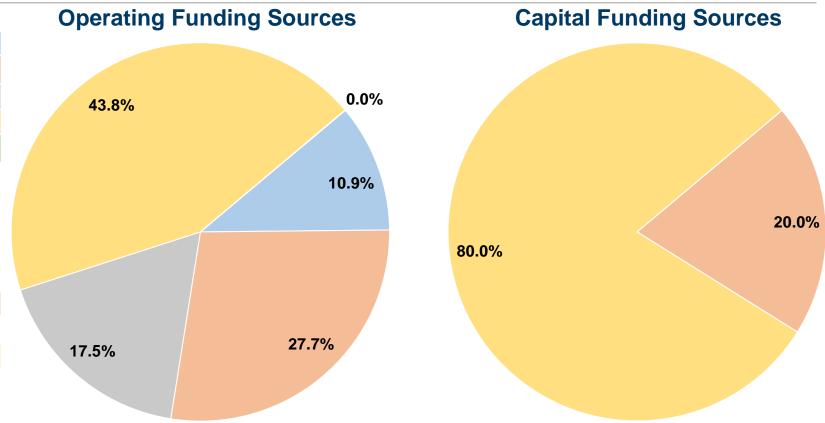

#### **Financial Information**

#### **Sources of Capital Funds Expended**

Fare Revenues 0.0% 20.0% Local Funds \$34,970 State Funds 0.0% \$139,880 80.0% Federal Assistance \$0 0.0% Other Funds **Total Capital Funds Expended** \$174,850 100.0%