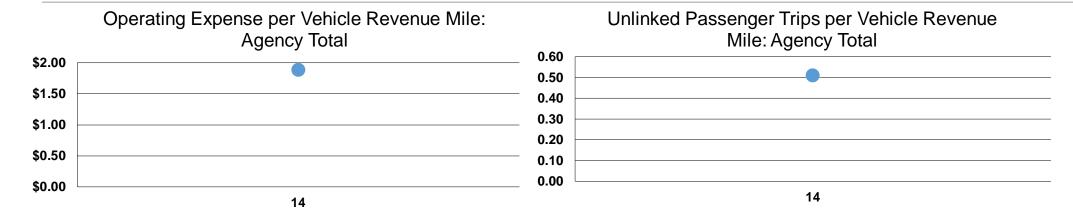

#### **Performance Measures**

#### **Service Efficiency**

| Mode            | Operating Expenses per Vehicle Revenue Mile | Operating Expenses per<br>Vehicle Revenue Hour |
|-----------------|---------------------------------------------|------------------------------------------------|
| Demand Response | \$2.70                                      | \$51.03                                        |
| Bus             | \$1.51                                      | \$23.69                                        |
| Total           | \$1.89                                      | \$31.19                                        |

#### **Service Effectiveness**

| Mode            | Operating Expenses<br>per Unlinked<br>Passenger Trip | Unlinked Trips per<br>Vehicle Revenue<br>Mile | Unlinked Trips per<br>Vehicle Revenue<br>Hour |
|-----------------|------------------------------------------------------|-----------------------------------------------|-----------------------------------------------|
| Demand Response | \$18.12                                              | 0.1                                           | 2.8                                           |
| Bus             | \$4.08                                               | 0.4                                           | 5.8                                           |
| Total           | \$6.26                                               | 0.3                                           | 5.0                                           |