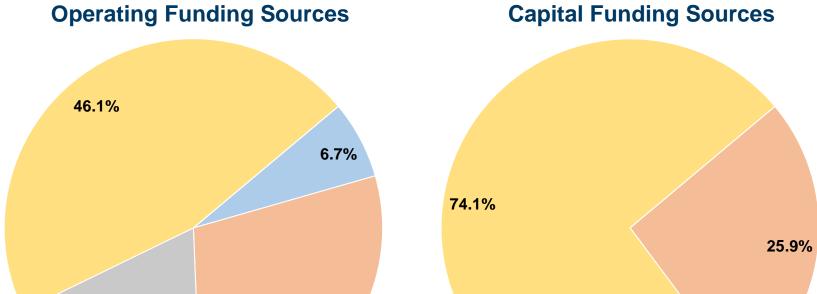

### **Financial Information**

18.4%

#### **Sources of Capital Funds Expended**

| \$0      | 0.0%                              |
|----------|-----------------------------------|
| \$6,723  | 25.9%                             |
| \$0      | 0.0%                              |
| \$19,209 | 74.1%                             |
| \$0      | 0.0%                              |
| \$25,932 | 100.0%                            |
|          | \$6,723<br>\$0<br>\$19,209<br>\$0 |

28.8%