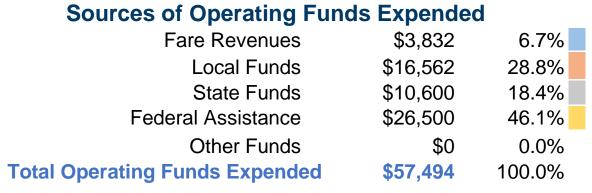

# **Summary of Operating Expenses (OE)**

\$57,494 Total Operating Expenses

### **Financial Information**

18.4%

28.8%