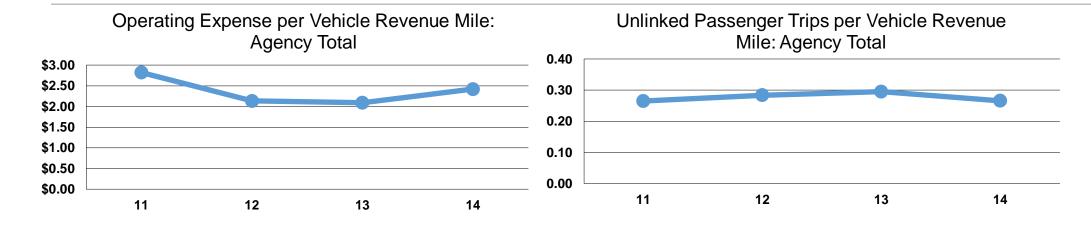

#### **Service Efficiency**

|                 | Operating Expenses per | Operating Expenses per |  |
|-----------------|------------------------|------------------------|--|
| Mode            | Vehicle Revenue Mile   | Vehicle Revenue Hour   |  |
| Demand Response | \$2.42                 | \$35.89                |  |
| Total           | <b>\$2.42</b>          | \$35.89                |  |

# **Service Effectiveness**

|                 | Operating Expenses per Unlinked | Unlinked Trips per<br>Vehicle Revenue | Unlinked Trips per<br>Vehicle Revenue |  |  |  |
|-----------------|---------------------------------|---------------------------------------|---------------------------------------|--|--|--|
| Mode            | Passenger Trip                  | Mile                                  | Hour                                  |  |  |  |
| Demand Response | \$9.11                          | 0.3                                   | 3.9                                   |  |  |  |
| Total           | \$9.11                          | 0.3                                   | 3.9                                   |  |  |  |