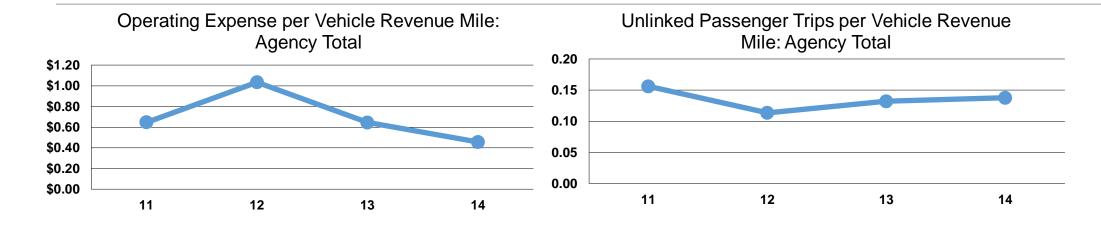

#### **Performance Measures**

#### **Service Efficiency**

|                 |                        |                        | Operating Expenses |                |  |  |
|-----------------|------------------------|------------------------|--------------------|----------------|--|--|
|                 | Operating Expenses per | Operating Expenses per |                    | per Unlinked   |  |  |
| Mode            | Vehicle Revenue Mile   | Vehicle Revenue Hour   | Mode               | Passenger Trip |  |  |
| Demand Response | \$0.46                 | \$8.73                 | Demand Response    | \$3.31         |  |  |
| Total           | \$0.46                 | \$8.73                 | Total              | \$3.31         |  |  |