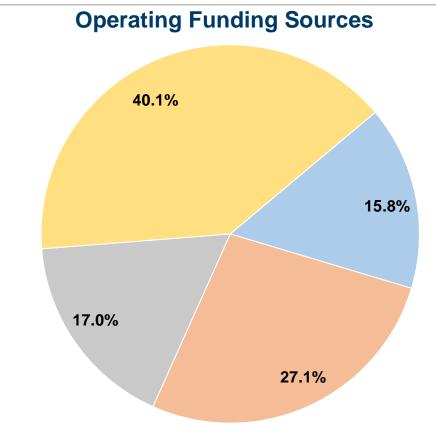

# **Summary of Operating Expenses (OE)**

\$19,673 Total Operating Expenses

## **Sources of Capital Funds Expended**

Fare Revenues \$0
Local Funds \$0
State Funds \$0
Federal Assistance \$0
Other Funds \$0

Total Capital Funds Expended \$0