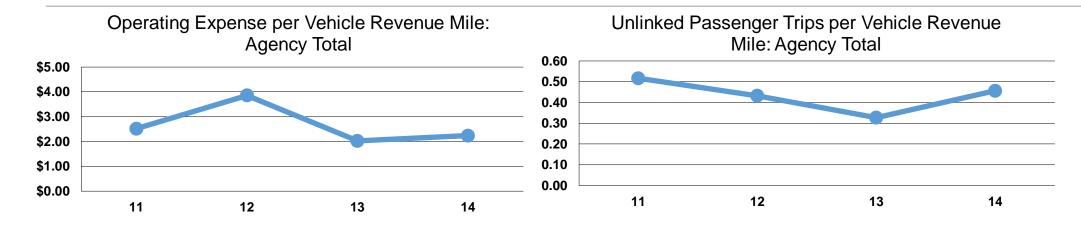

#### **Performance Measures**

# **Service Efficiency**

|                 | Operating Expenses per | Operating Expenses per |
|-----------------|------------------------|------------------------|
| Mode            | Vehicle Revenue Mile   | Vehicle Revenue Hour   |
| Demand Response | \$2.24                 | \$13.76                |
| Total           | \$2.24                 | \$13.76                |

# **Service Effectiveness**

|                        | Operating Expenses per Unlinked | Unlinked Trips per<br>Vehicle Revenue | Unlinked Trips per<br>Vehicle Revenue |  |  |  |
|------------------------|---------------------------------|---------------------------------------|---------------------------------------|--|--|--|
| Mode                   | Passenger Trip                  | Mile                                  | Hour                                  |  |  |  |
| <b>Demand Response</b> | \$4.90                          | 0.5                                   | 2.8                                   |  |  |  |
| Total                  | \$4.90                          | 0.5                                   | 2.8                                   |  |  |  |