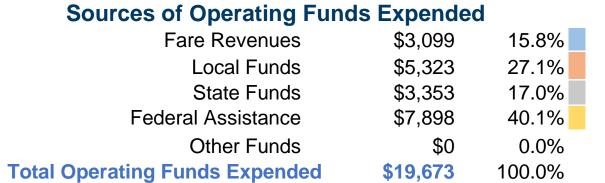

# **Summary of Operating Expenses (OE)**

\$19,673 Total Operating Expenses

## **Sources of Capital Funds Expended**

Fare Revenues \$0
Local Funds \$0
State Funds \$0
Federal Assistance \$0
Other Funds \$0

Total Capital Funds Expended \$0