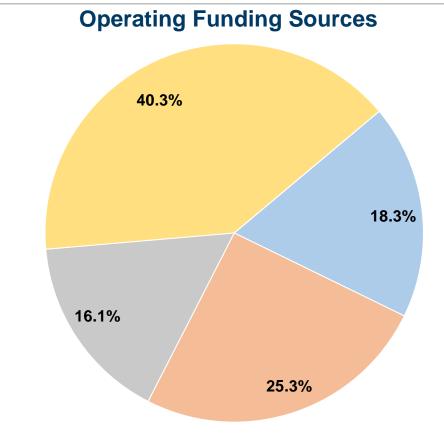

# Financial Information Sources of Operating Funds Expended

#### **Summary of Operating Expenses (OE)**

\$30,580 Total Operating Expenses