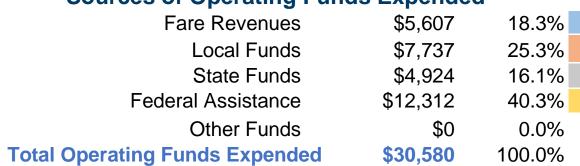

# Financial Information Sources of Operating Funds Expended

#### **Summary of Operating Expenses (OE)**

\$30,580 Total Operating Expenses