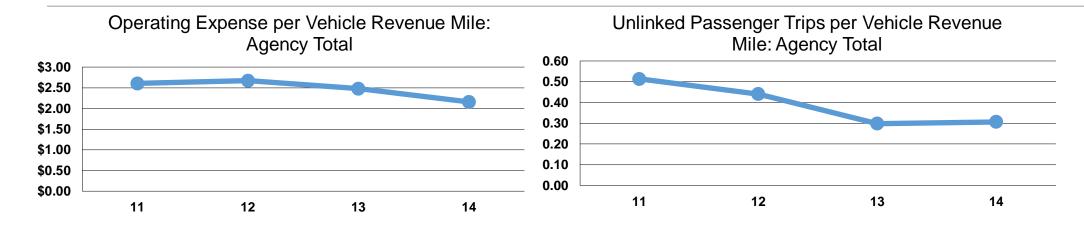

#### **Service Efficiency**

|                 | Operating Expenses per | Operating Expenses per |  |
|-----------------|------------------------|------------------------|--|
| Mode            | Vehicle Revenue Mile   | Vehicle Revenue Hour   |  |
| Demand Response | \$2.16                 | \$44.58                |  |
| Total           | \$2.16                 | \$44.58                |  |

#### **Service Effectiveness**

|                        | Operating Expenses per Unlinked | Unlinked Trips per<br>Vehicle Revenue | Unlinked Trips per<br>Vehicle Revenue |
|------------------------|---------------------------------|---------------------------------------|---------------------------------------|
| Mode                   | Passenger Trip                  | Mile                                  | Hour                                  |
| <b>Demand Response</b> | \$7.04                          | 0.3                                   | 6.3                                   |
| Total                  | \$7.04                          | 0.3                                   | 6.3                                   |