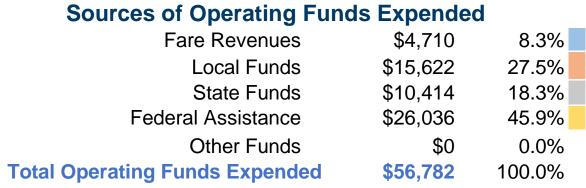

#### **Summary of Operating Expenses (OE)**

\$56,782 Total Operating Expenses

#### **Financial Information**

18.3%