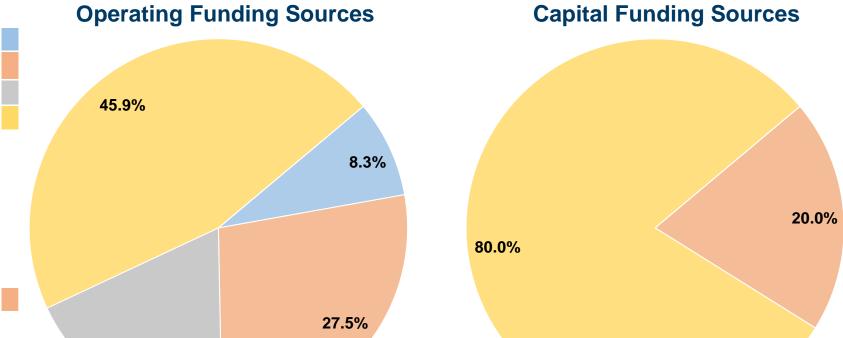

#### **Financial Information**

18.3%

#### **Sources of Capital Funds Expended**

| •                            |          |        |  |
|------------------------------|----------|--------|--|
| Fare Revenues                | \$0      | 0.0%   |  |
| Local Funds                  | \$7,467  | 20.0%  |  |
| State Funds                  | \$0      | 0.0%   |  |
| Federal Assistance           | \$29,870 | 80.0%  |  |
| Other Funds                  | \$0      | 0.0%   |  |
| Total Capital Funds Expended | \$37,337 | 100.0% |  |
|                              |          |        |  |