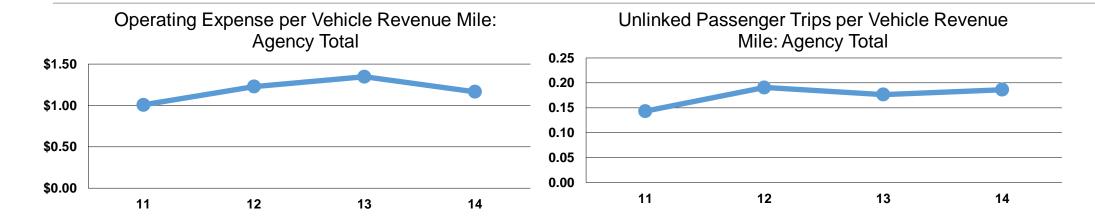

#### **Service Efficiency**

|                 | Operating Expenses per | Operating Expenses per |  |
|-----------------|------------------------|------------------------|--|
| Mode            | Vehicle Revenue Mile   | Vehicle Revenue Hour   |  |
| Demand Response | \$1.17                 | \$15.09                |  |
| Total           | \$1.16                 | \$15.09                |  |

### **Service Effectiveness**

|                 | Operating Expenses per Unlinked | Unlinked Trips per<br>Vehicle Revenue | Unlinked Trips per<br>Vehicle Revenue |  |  |
|-----------------|---------------------------------|---------------------------------------|---------------------------------------|--|--|
| Mode            | Passenger Trip                  | Mile                                  | Hour                                  |  |  |
| Demand Response | \$6.26                          | 0.2                                   | 2.4                                   |  |  |
| Total           | \$6.26                          | 0.2                                   | 2.4                                   |  |  |